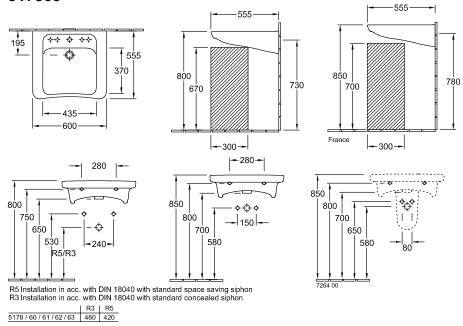

|  |
| Specification texts           | Architectura Vita; Washbasin Vita;<br>previously Omnia Architectura;<br>Sanitary porcelain; Size: 600 x 555<br>mm; Angular; 5 tap hole positions<br>can be selected as required; without<br>overflow; fastening with 2 screws<br>M10x120 mm; in accordance with<br>DIN 18040 |  |

## COLOURS

| White Alpin                     | 51786301 | 4051202306069 |
|---------------------------------|----------|---------------|
| White Alpin AntiBac             | 517863T1 | 4051202355616 |
| White Alpin AntiBac CeramicPlus | 517863T2 | 4051202355623 |
| White Alpin CeramicPlus         | 517863R1 | 4051202306045 |



# TECHNICAL DRAWINGS

#### 





# TECHNICAL DRAWINGS

####