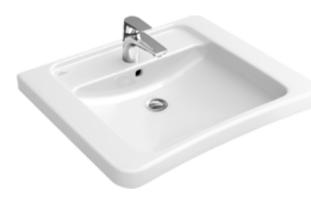

#### 1. POSITION

| Model                         | 517863                                                                                                                                                                                                                                                                       |  |
|-------------------------------|------------------------------------------------------------------------------------------------------------------------------------------------------------------------------------------------------------------------------------------------------------------------------|--|
| Collection                    | Architectura Vita                                                                                                                                                                                                                                                            |  |
| PROJECTS                      | PLUS                                                                                                                                                                                                                                                                         |  |
| Width                         | 600 mm                                                                                                                                                                                                                                                                       |  |
| Depth                         | 555 mm                                                                                                                                                                                                                                                                       |  |
| Weight                        | 20,25 kg                                                                                                                                                                                                                                                                     |  |
| description                   | previously Omnia Architectura<br>Sanitary porcelain<br>Also available in CeramicPlus<br>fastening with 2 screws M10x120<br>mm<br>in accordance with DIN 18040                                                                                                                |  |
| Tap fitting / Tap hole remark | 5 tap hole positions can be selected as required                                                                                                                                                                                                                             |  |
| Overflow remark               | without overflow                                                                                                                                                                                                                                                             |  |
| material                      | Sanitary porcelain                                                                                                                                                                                                                                                           |  |
| Specification texts           | Architectura Vita; Washbasin Vita;<br>previously Omnia Architectura;<br>Sanitary porcelain; Size: 600 x 555<br>mm; Angular; 5 tap hole positions<br>can be selected as required; without<br>overflow; fastening with 2 screws<br>M10x120 mm; in accordance with<br>DIN 18040 |  |