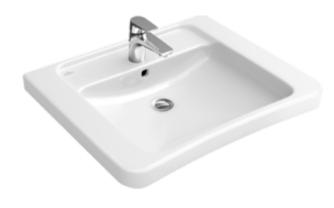

### WASHBASIN ARCHITECTURA VITA

### 1. POSITION

| Model                         | 517865                                                                                                                                                                                                                                               |
|-------------------------------|------------------------------------------------------------------------------------------------------------------------------------------------------------------------------------------------------------------------------------------------------|
| Collection                    | Architectura Vita                                                                                                                                                                                                                                    |
| PROJECTS                      | PLUS                                                                                                                                                                                                                                                 |
| Width                         | 650 mm                                                                                                                                                                                                                                               |
| Depth                         | 550 mm                                                                                                                                                                                                                                               |
| Weight                        | 20,65 kg                                                                                                                                                                                                                                             |
| description                   | previously Omnia Architectura<br>Sanitary porcelain<br>Also available in CeramicPlus<br>fastening with 2 screws M10x120<br>mm<br>in accordance with DIN 18040                                                                                        |
| Tap fitting / Tap hole remark | 5 tap hole positions can be selected as required                                                                                                                                                                                                     |
| Overflow remark               | with overflow                                                                                                                                                                                                                                        |
| material                      | Sanitary porcelain                                                                                                                                                                                                                                   |
| Specification texts           | Architectura Vita; Washbasin Vita; previously Omnia Architectura; Sanitary porcelain; Size: 650 x 550 mm; Angular; 5 tap hole positions can be selected as required; with overflow; fastening with 2 screws M10x120 mm; in accordance with DIN 18040 |