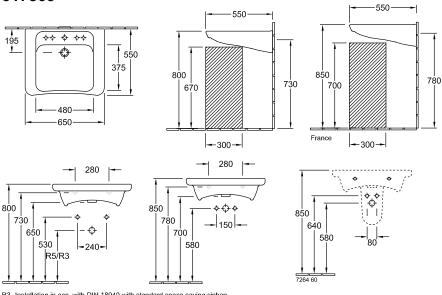

# TECHNICAL DRAWINGS

### 517865

R3 Installation in acc. with DIN 18040 with standard space saving siphon R5 Installation in acc. with DIN 18040 with standard concealed siphon

| R3 | R5 | 5178/65/66/67/68 | 440 | 550