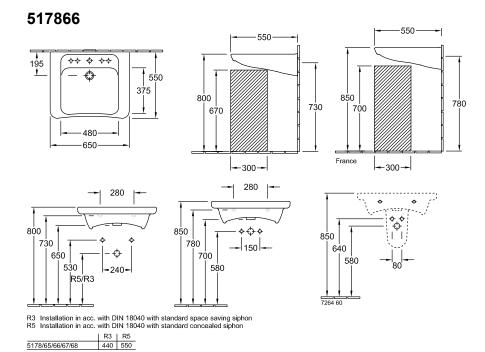

Specification texts           | Architectura Vita; Washbasin Vita;<br>previously Omnia Architectura;<br>Sanitary porcelain; Size: 650 x 550<br>mm; Angular; 5 tap hole positions<br>can be selected as required; without<br>overflow; Please note: unclosable<br>outlet valve must be used with<br>models without overflow; fastening<br>with 2 screws M10x120 mm; in<br>accordance with DIN 18040 |

|     | IDC |
|-----|-----|
| _00 | JRO |

| White Alpin                     | 51786601 | 4047289273837 |
|---------------------------------|----------|---------------|
| White Alpin CeramicPlus         | 517866R1 | 4047289273868 |
| White Alpin AntiBac             | 517866T1 | 4051202355654 |
| White Alpin AntiBac CeramicPlus | 517866T2 | 4051202355661 |



# TECHNICAL DRAWINGS





# TECHNICAL DRAWINGS