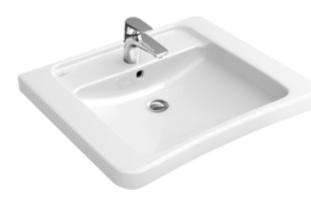

#### 1. POSITION

| Model                         | 517866                                                                                                                                                                                                                                                                                                                                                             |
|-------------------------------|--------------------------------------------------------------------------------------------------------------------------------------------------------------------------------------------------------------------------------------------------------------------------------------------------------------------------------------------------------------------|
| Collection                    | Architectura Vita                                                                                                                                                                                                                                                                                                                                                  |
| PROJECTS                      | PLUS                                                                                                                                                                                                                                                                                                                                                               |
| Width                         | 650 mm                                                                                                                                                                                                                                                                                                                                                             |
| Depth                         | 550 mm                                                                                                                                                                                                                                                                                                                                                             |
| Weight                        | 21 kg                                                                                                                                                                                                                                                                                                                                                              |
| description                   | previously Omnia Architectura<br>Sanitary porcelain<br>Also available in CeramicPlus<br>fastening with 2 screws M10x120<br>mm<br>in accordance with DIN 18040                                                                                                                                                                                                      |
| Tap fitting / Tap hole remark | 5 tap hole positions can be selected as required                                                                                                                                                                                                                                                                                                                   |
| Overflow remark               | without overflow, Please note:<br>unclosable outlet valve must be<br>used with models without overflow                                                                                                                                                                                                                                                             |
| material                      | Sanitary porcelain                                                                                                                                                                                                                                                                                                                                                 |
| Specification texts           | Architectura Vita; Washbasin Vita;<br>previously Omnia Architectura;<br>Sanitary porcelain; Size: 650 x 550<br>mm; Angular; 5 tap hole positions<br>can be selected as required; without<br>overflow; Please note: unclosable<br>outlet valve must be used with<br>models without overflow; fastening<br>with 2 screws M10x120 mm; in<br>accordance with DIN 18040 |