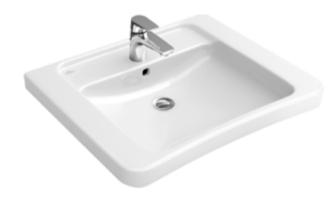

## 1. POSITION

| Model                         | 517868                                                                                                                                                                                                                                                                                                              |
|-------------------------------|---------------------------------------------------------------------------------------------------------------------------------------------------------------------------------------------------------------------------------------------------------------------------------------------------------------------|
| Collection                    | Architectura Vita                                                                                                                                                                                                                                                                                                   |
| PROJECTS                      | PLUS                                                                                                                                                                                                                                                                                                                |
| Width                         | 650 mm                                                                                                                                                                                                                                                                                                              |
| Depth                         | 550 mm                                                                                                                                                                                                                                                                                                              |
| Weight                        | 21 kg                                                                                                                                                                                                                                                                                                               |
| description                   | previously Omnia Architectura<br>Sanitary porcelain<br>Also available in CeramicPlus<br>fastening with 2 screws M10x120<br>mm<br>in accordance with DIN 18040                                                                                                                                                       |
| Tap fitting / Tap hole remark | central tap hole punched out                                                                                                                                                                                                                                                                                        |
| Overflow remark               | without overflow, Please note:<br>unclosable outlet valve must be<br>used with models without overflow                                                                                                                                                                                                              |
| material                      | Sanitary porcelain                                                                                                                                                                                                                                                                                                  |
| Specification texts           | Architectura Vita; Washbasin Vita; previously Omnia Architectura; Sanitary porcelain; Size: 650 x 550 mm; Angular; central tap hole punched out; without overflow; Please note: unclosable outlet valve must be used with models without overflow; fastening with 2 screws M10x120 mm; in accordance with DIN 18040 |