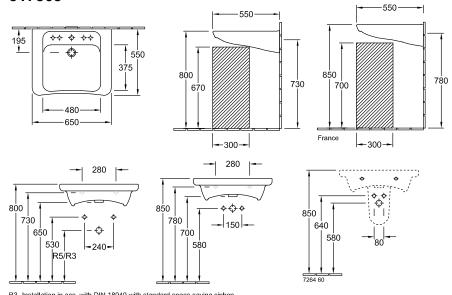

# TECHNICAL DRAWINGS

## 517868

R3 Installation in acc. with DIN 18040 with standard space saving siphon R5 Installation in acc. with DIN 18040 with standard concealed siphon

| R3 | R5 | 5178/65/66/67/68 | 440 | 550