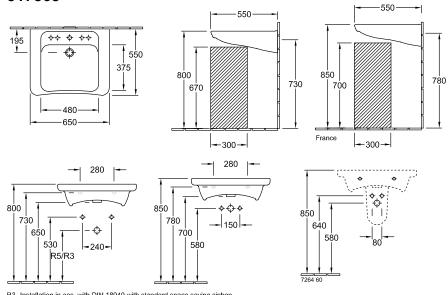

# TECHNICAL DRAWINGS

## 517868

R3 Installation in acc. with DIN 18040 with standard space saving siphon R5 Installation in acc. with DIN 18040 with standard concealed siphon

| R3 | R5 | 5178/65/66/67/68 | 440 | 550