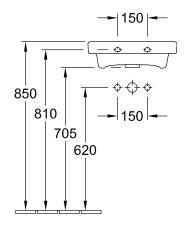

# TECHNICAL DRAWINGS

#### 

#### 1. POSITION

| Model                         | 437346                                                                                                                                                                                                                                                   |  |
|-------------------------------|----------------------------------------------------------------------------------------------------------------------------------------------------------------------------------------------------------------------------------------------------------|--|
| Collection                    | Architectura                                                                                                                                                                                                                                             |  |
| PROJECTS                      | PLUS                                                                                                                                                                                                                                                     |  |
| Width                         | 450 mm                                                                                                                                                                                                                                                   |  |
| Depth                         | 380 mm                                                                                                                                                                                                                                                   |  |
| Weight                        | 12 kg                                                                                                                                                                                                                                                    |  |
| description                   | Sanitary porcelain<br>Also available in CeramicPlus                                                                                                                                                                                                      |  |
| Tap fitting / Tap hole remark | suitable for 1-hole tap fittings, tap hole punched out                                                                                                                                                                                                   |  |
| Overflow remark               | without overflow, Please note:<br>unclosable outlet valve must be<br>used with models without overflow                                                                                                                                                   |  |
| material                      | Sanitary porcelain                                                                                                                                                                                                                                       |  |
| Specification texts           | Architectura; Handwashbasin;<br>Sanitary porcelain; Size: 450 x 380<br>mm; Angular; suitable for 1-hole tap<br>fittings, tap hole punched out;<br>without overflow; Please note:<br>unclosable outlet valve must be<br>used with models without overflow |  |