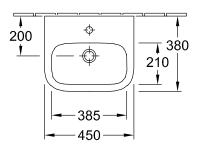

# TECHNICAL DRAWINGS

#### 

#### 1. POSITION

| Model                         | 437346                                                                                                                                                                                                                                                   |  |
|-------------------------------|----------------------------------------------------------------------------------------------------------------------------------------------------------------------------------------------------------------------------------------------------------|--|
| Collection                    | Architectura                                                                                                                                                                                                                                             |  |
| PROJECTS                      | PLUS                                                                                                                                                                                                                                                     |  |
| Width                         | 450 mm                                                                                                                                                                                                                                                   |  |
| Depth                         | 380 mm                                                                                                                                                                                                                                                   |  |
| Weight                        | 12 kg                                                                                                                                                                                                                                                    |  |
| description                   | Sanitary porcelain<br>Also available in CeramicPlus                                                                                                                                                                                                      |  |
| Tap fitting / Tap hole remark | suitable for 1-hole tap fittings, tap hole punched out                                                                                                                                                                                                   |  |
| Overflow remark               | without overflow, Please note:<br>unclosable outlet valve must be<br>used with models without overflow                                                                                                                                                   |  |
| material                      | Sanitary porcelain                                                                                                                                                                                                                                       |  |
| Specification texts           | Architectura; Handwashbasin;<br>Sanitary porcelain; Size: 450 x 380<br>mm; Angular; suitable for 1-hole tap<br>fittings, tap hole punched out;<br>without overflow; Please note:<br>unclosable outlet valve must be<br>used with models without overflow |  |