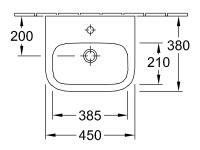

# TECHNICAL DRAWINGS

#### 

#### 1. POSITION

| Model                         | 437346                                                                                                                                                                                                                                                   |  |
|-------------------------------|----------------------------------------------------------------------------------------------------------------------------------------------------------------------------------------------------------------------------------------------------------|--|
| Collection                    | Architectura                                                                                                                                                                                                                                             |  |
| PROJECTS                      | PLUS                                                                                                                                                                                                                                                     |  |
| Width                         | 450 mm                                                                                                                                                                                                                                                   |  |
| Depth                         | 380 mm                                                                                                                                                                                                                                                   |  |
| Weight                        | 12 kg                                                                                                                                                                                                                                                    |  |
| description                   | Sanitary porcelain<br>Also available in CeramicPlus                                                                                                                                                                                                      |  |
| Tap fitting / Tap hole remark | suitable for 1-hole tap fittings, tap hole punched out                                                                                                                                                                                                   |  |
| Overflow remark               | without overflow, Please note:<br>unclosable outlet valve must be<br>used with models without overflow                                                                                                                                                   |  |
| material                      | Sanitary porcelain                                                                                                                                                                                                                                       |  |
| Specification texts           | Architectura; Handwashbasin;<br>Sanitary porcelain; Size: 450 x 380<br>mm; Angular; suitable for 1-hole tap<br>fittings, tap hole punched out;<br>without overflow; Please note:<br>unclosable outlet valve must be<br>used with models without overflow |  |