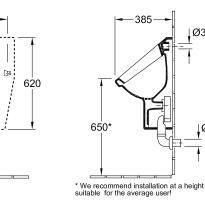

### 557425

**2**1

Φ 290 max. 210 min.

870 685

-1

JØ35

Ø50

\* We recommend installation at a height suitable for the average user!