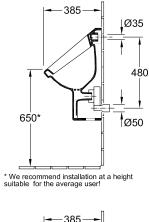

|
| material            | Sanitary porcelain                                                                                                                                                                                                        |
| Specification texts | Architectura; Siphonic urinal;<br>previously Omnia Architectura;<br>Sanitary porcelain; Size: 355 x 620<br>x 385 mm; splash-reducing, with<br>ceramic strainer; Flush volume: 1 l;<br>fastening set included; with target |

## COLOURS

White Alpin

White Alpin CeramicPlus

557425R1 4

55742501

4047289402589

4047289402565



# TECHNICAL DRAWINGS

### 557425





**2**1

Φ 290 max. 210 min.

870 685

-1



JØ35

Ø50







# TECHNICAL DRAWINGS

### 557425



-355-

925



**2**1

Φ 290 max. 210 min.

870 685

-1

620





\* We recommend installation at a height suitable for the average user!