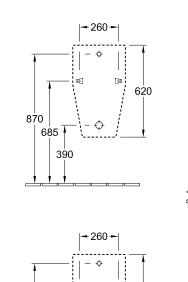

|
| material            | Sanitary porcelain                                                                                                                                                                                                        |
| Specification texts | Architectura; Siphonic urinal;<br>previously Omnia Architectura;<br>Sanitary porcelain; Size: 355 x 620<br>x 385 mm; splash-reducing, with<br>ceramic strainer; Flush volume: 1 l;<br>fastening set included; with target |

## COLOURS

White Alpin

White Alpin CeramicPlus

557425R1 4

55742501

4047289402589

4047289402565



# TECHNICAL DRAWINGS

### 557425





**2**1

Φ 290 max. 210 min.

870 685

-1



JØ35

Ø50







# TECHNICAL DRAWINGS

### 557425



-355-

925



**2**1

Φ 290 max. 210 min.

870 685

-1

620





\* We recommend installation at a height suitable for the average user!