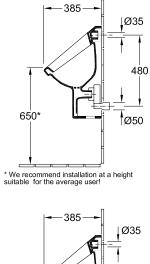

|
| material            | Sanitary porcelain                                                                                                                                                                                                        |
| Specification texts | Architectura; Siphonic urinal;<br>previously Omnia Architectura;<br>Sanitary porcelain; Size: 355 x 620<br>x 385 mm; splash-reducing, with<br>ceramic strainer; Flush volume: 1 l;<br>fastening set included; with target |

## COLOURS

White Alpin

White Alpin CeramicPlus

557425R1 4

55742501

4047289402589

4047289402565



# TECHNICAL DRAWINGS

### 557425





**2**1

Φ 290 max. 210 min.

870 685

-1



JØ35

Ø50







# TECHNICAL DRAWINGS

### 557425



-355-

925



**2**1

Φ 290 max. 210 min.

870 685

-1

620





\* We recommend installation at a height suitable for the average user!