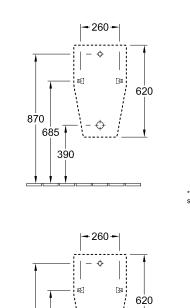

### 557425

**2**1

Φ 290 max. 210 min.

870 685

-1

JØ35

Ø50

### 557425

-355-

925

**2**1

Φ 290 max. 210 min.

870 685

-1

620