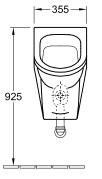

### 1. POSITION

| Model               | 557425                                                                                                                                                                                                                    |
|---------------------|---------------------------------------------------------------------------------------------------------------------------------------------------------------------------------------------------------------------------|
| Collection          | Architectura                                                                                                                                                                                                              |
| PROJECTS            | PLUS                                                                                                                                                                                                                      |
| Width               | 355 mm                                                                                                                                                                                                                    |
| Height              | 620 mm                                                                                                                                                                                                                    |
| Depth               | 385 mm                                                                                                                                                                                                                    |
| Weight              | 19,47 kg                                                                                                                                                                                                                  |
| description         | previously Omnia Architectura<br>splash-reducing, with ceramic<br>strainer<br>Sanitary porcelain<br>Also available in CeramicPlus<br>fastening set included                                                               |
| Flush volume        | 11                                                                                                                                                                                                                        |
| Target              | with target                                                                                                                                                                                                               |
| Inlet               | concealed water inlet                                                                                                                                                                                                     |
| material            | Sanitary porcelain                                                                                                                                                                                                        |
| Specification texts | Architectura; Siphonic urinal;<br>previously Omnia Architectura;<br>Sanitary porcelain; Size: 355 x 620<br>x 385 mm; splash-reducing, with<br>ceramic strainer; Flush volume: 1 l;<br>fastening set included; with target |

### 557425

-355-

925

**2**1

Φ 290 max. 210 min.

870 685

-1

620