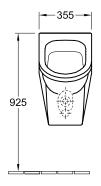

### 1. POSITION

| Model               | 557425                                                                                                                                                                                                                    |
|---------------------|---------------------------------------------------------------------------------------------------------------------------------------------------------------------------------------------------------------------------|
| Collection          | Architectura                                                                                                                                                                                                              |
| PROJECTS            | PLUS                                                                                                                                                                                                                      |
| Width               | 355 mm                                                                                                                                                                                                                    |
| Height              | 620 mm                                                                                                                                                                                                                    |
| Depth               | 385 mm                                                                                                                                                                                                                    |
| Weight              | 19,47 kg                                                                                                                                                                                                                  |
| description         | previously Omnia Architectura<br>splash-reducing, with ceramic<br>strainer<br>Sanitary porcelain<br>Also available in CeramicPlus<br>fastening set included                                                               |
| Flush volume        | 11                                                                                                                                                                                                                        |
| Target              | with target                                                                                                                                                                                                               |
| Inlet               | concealed water inlet                                                                                                                                                                                                     |
| material            | Sanitary porcelain                                                                                                                                                                                                        |
| Specification texts | Architectura; Siphonic urinal;<br>previously Omnia Architectura;<br>Sanitary porcelain; Size: 355 x 620<br>x 385 mm; splash-reducing, with<br>ceramic strainer; Flush volume: 1 l;<br>fastening set included; with target |

### 557425

-355-

925

**2**1

Φ 290 max. 210 min.

870 685

-1

620