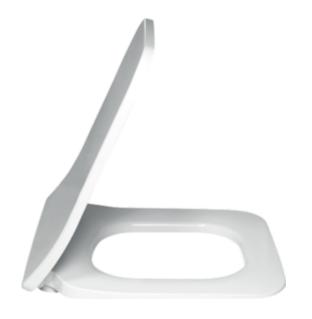

## 1. POSITION

| Model               | 9M81S1                                                                                                                   |
|---------------------|--------------------------------------------------------------------------------------------------------------------------|
| Collection          | Architectura                                                                                                             |
| PROJECTS            | PLUS                                                                                                                     |
| Weight              | 2,65 kg                                                                                                                  |
| description         | Duroplast<br>hinges in stainless steel<br>with QuickRelease and SoftClosing<br>hinges                                    |
| material            | Duroplast                                                                                                                |
| Specification texts | Architectura; WC-seat and cover SlimSeat; Duroplast; hinges in stainless steel; with QuickRelease and SoftClosing hinges |