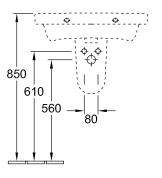

| Sanitary porcelain                                                                                                                                                                                                                         |  |
| Specification texts           | Architectura; Washbasin; Sanitary porcelain; Size: 650 x 470 mm; Angular; suitable for 3-hole tap fittings, central tap hole punched out; without overflow; Please note: unclosable outlet valve must be used with models without overflow |  |

# COLOURS

| White Alpin             | 41886601 | 4051202342524 |
|-------------------------|----------|---------------|
| White Alpin CeramicPlus | 418866R1 | 4051202342531 |
| White Alpin AntiBac     | 418866T1 | 4051202467517 |



### TECHNICAL DRAWINGS

#### 









### TECHNICAL DRAWINGS

####