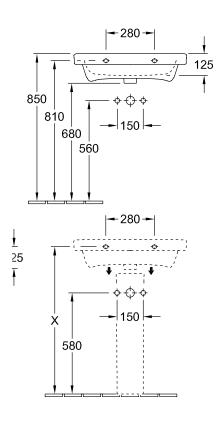

| Sanitary porcelain                                                                                                                                                                                                                         |  |
| Specification texts           | Architectura; Washbasin; Sanitary porcelain; Size: 650 x 470 mm; Angular; suitable for 3-hole tap fittings, central tap hole punched out; without overflow; Please note: unclosable outlet valve must be used with models without overflow |  |

# COLOURS

| White Alpin             | 41886601 | 4051202342524 |
|-------------------------|----------|---------------|
| White Alpin CeramicPlus | 418866R1 | 4051202342531 |
| White Alpin AntiBac     | 418866T1 | 4051202467517 |



### TECHNICAL DRAWINGS

#### 









### TECHNICAL DRAWINGS

####