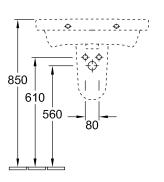

|  |
| Specification texts           | Architectura; Washbasin; Sanitary porcelain; Size: 650 x 470 mm; Angular; suitable for 3-hole tap fittings, central tap hole punched out; without overflow; Please note: unclosable outlet valve must be used with models without overflow |  |

# COLOURS

| White Alpin             | 41886601 | 4051202342524 |
|-------------------------|----------|---------------|
| White Alpin CeramicPlus | 418866R1 | 4051202342531 |
| White Alpin AntiBac     | 418866T1 | 4051202467517 |



### TECHNICAL DRAWINGS

#### 









### TECHNICAL DRAWINGS

####