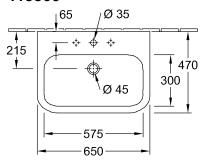

| Sanitary porcelain                                                                                                                                                                                                                         |  |
| Specification texts           | Architectura; Washbasin; Sanitary porcelain; Size: 650 x 470 mm; Angular; suitable for 3-hole tap fittings, central tap hole punched out; without overflow; Please note: unclosable outlet valve must be used with models without overflow |  |

# COLOURS

| White Alpin             | 41886601 | 4051202342524 |
|-------------------------|----------|---------------|
| White Alpin CeramicPlus | 418866R1 | 4051202342531 |
| White Alpin AntiBac     | 418866T1 | 4051202467517 |



### TECHNICAL DRAWINGS

#### 









### TECHNICAL DRAWINGS

####