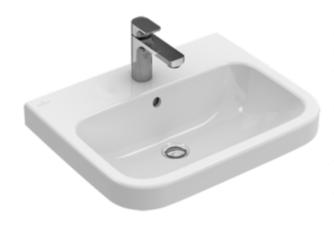

#### 1. POSITION

| Model                         | 418866                                                                                                                                                                                                                                     |  |
|-------------------------------|--------------------------------------------------------------------------------------------------------------------------------------------------------------------------------------------------------------------------------------------|--|
| Collection                    | Architectura                                                                                                                                                                                                                               |  |
| PROJECTS                      | PLUS                                                                                                                                                                                                                                       |  |
| Width                         | 650 mm                                                                                                                                                                                                                                     |  |
| Depth                         | 470 mm                                                                                                                                                                                                                                     |  |
| Weight                        | 20,3 kg                                                                                                                                                                                                                                    |  |
| description                   | Sanitary porcelain<br>Also available in CeramicPlus                                                                                                                                                                                        |  |
| Tap fitting / Tap hole remark | suitable for 3-hole tap fittings, central tap hole punched out                                                                                                                                                                             |  |
| Overflow remark               | without overflow, Please note:<br>unclosable outlet valve must be<br>used with models without overflow                                                                                                                                     |  |
| material                      | Sanitary porcelain                                                                                                                                                                                                                         |  |
| Specification texts           | Architectura; Washbasin; Sanitary porcelain; Size: 650 x 470 mm; Angular; suitable for 3-hole tap fittings, central tap hole punched out; without overflow; Please note: unclosable outlet valve must be used with models without overflow |  |