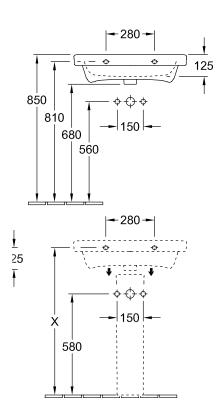

|  |
| Specification texts           | Architectura; Washbasin; Sanitary porcelain; Size: 650 x 470 mm; Angular; suitable for 3-hole tap fittings, central tap hole punched out; without overflow; Please note: unclosable outlet valve must be used with models without overflow |  |

# COLOURS

| White Alpin             | 41886601 | 4051202342524 |
|-------------------------|----------|---------------|
| White Alpin CeramicPlus | 418866R1 | 4051202342531 |
| White Alpin AntiBac     | 418866T1 | 4051202467517 |



### TECHNICAL DRAWINGS

#### 









### TECHNICAL DRAWINGS

####