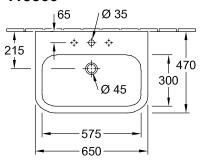

#### 1. POSITION

| Model                         | 418866                                                                                                                                                                                                                                     |  |
|-------------------------------|--------------------------------------------------------------------------------------------------------------------------------------------------------------------------------------------------------------------------------------------|--|
| Collection                    | Architectura                                                                                                                                                                                                                               |  |
| PROJECTS                      | PLUS                                                                                                                                                                                                                                       |  |
| Width                         | 650 mm                                                                                                                                                                                                                                     |  |
| Depth                         | 470 mm                                                                                                                                                                                                                                     |  |
| Weight                        | 20,3 kg                                                                                                                                                                                                                                    |  |
| description                   | Sanitary porcelain<br>Also available in CeramicPlus                                                                                                                                                                                        |  |
| Tap fitting / Tap hole remark | suitable for 3-hole tap fittings, central tap hole punched out                                                                                                                                                                             |  |
| Overflow remark               | without overflow, Please note:<br>unclosable outlet valve must be<br>used with models without overflow                                                                                                                                     |  |
| material                      | Sanitary porcelain                                                                                                                                                                                                                         |  |
| Specification texts           | Architectura; Washbasin; Sanitary porcelain; Size: 650 x 470 mm; Angular; suitable for 3-hole tap fittings, central tap hole punched out; without overflow; Please note: unclosable outlet valve must be used with models without overflow |  |

### TECHNICAL DRAWINGS

#### 