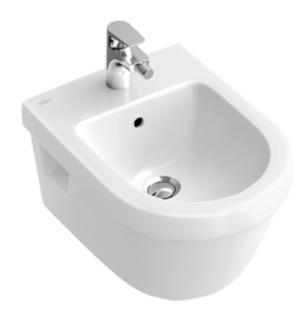

#### 1. POSITION

| Model                         | 548400                                                                                                                                                                                         |  |
|-------------------------------|------------------------------------------------------------------------------------------------------------------------------------------------------------------------------------------------|--|
| Collection                    | Architectura                                                                                                                                                                                   |  |
| PROJECTS                      | PLUS                                                                                                                                                                                           |  |
| Width                         | 370 mm                                                                                                                                                                                         |  |
| Depth                         | 530 mm                                                                                                                                                                                         |  |
| Weight                        | 18,35 kg                                                                                                                                                                                       |  |
| description                   | previously Omnia Architectura<br>Sanitary porcelain<br>Also available in CeramicPlus                                                                                                           |  |
| Tap fitting / Tap hole remark | suitable for 1-hole tap fittings, tap hole punched out                                                                                                                                         |  |
| Overflow remark               | with overflow                                                                                                                                                                                  |  |
| Installation                  | wall-mounted                                                                                                                                                                                   |  |
| material                      | Sanitary porcelain                                                                                                                                                                             |  |
| Specification texts           | Architectura; Bidet; previously<br>Omnia Architectura; Sanitary<br>porcelain; Size: 370 x 530 mm;<br>suitable for 1-hole tap fittings, tap<br>hole punched out; with overflow;<br>wall-mounted |  |