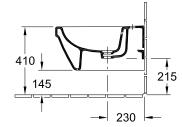

|  |
| material                      | Sanitary porcelain                                                                                                                                                                             |  |
| Specification texts           | Architectura; Bidet; previously<br>Omnia Architectura; Sanitary<br>porcelain; Size: 370 x 530 mm;<br>suitable for 1-hole tap fittings, tap<br>hole punched out; with overflow;<br>wall-mounted |  |

# COLOURS

| White Alpin             | 54840001 | 4051202081058 |
|-------------------------|----------|---------------|
| White Alnin CeramicPlus | 548400R1 | 4051202081034 |



# TECHNICAL DRAWINGS

#### 









# TECHNICAL DRAWINGS

####