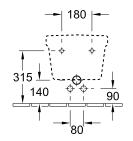

# TECHNICAL DRAWINGS

#### 

#### 1. POSITION

| Model                         | 548400                                                                                                                                                                                         |  |
|-------------------------------|------------------------------------------------------------------------------------------------------------------------------------------------------------------------------------------------|--|
| Collection                    | Architectura                                                                                                                                                                                   |  |
| PROJECTS                      | PLUS                                                                                                                                                                                           |  |
| Width                         | 370 mm                                                                                                                                                                                         |  |
| Depth                         | 530 mm                                                                                                                                                                                         |  |
| Weight                        | 18,35 kg                                                                                                                                                                                       |  |
| description                   | previously Omnia Architectura<br>Sanitary porcelain<br>Also available in CeramicPlus                                                                                                           |  |
| Tap fitting / Tap hole remark | suitable for 1-hole tap fittings, tap hole punched out                                                                                                                                         |  |
| Overflow remark               | with overflow                                                                                                                                                                                  |  |
| Installation                  | wall-mounted                                                                                                                                                                                   |  |
| material                      | Sanitary porcelain                                                                                                                                                                             |  |
| Specification texts           | Architectura; Bidet; previously<br>Omnia Architectura; Sanitary<br>porcelain; Size: 370 x 530 mm;<br>suitable for 1-hole tap fittings, tap<br>hole punched out; with overflow;<br>wall-mounted |  |