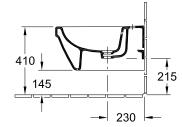

# TECHNICAL DRAWINGS

#### 

#### 1. POSITION

| Model                         | 548400                                                                                                                                                                                         |  |
|-------------------------------|------------------------------------------------------------------------------------------------------------------------------------------------------------------------------------------------|--|
| Collection                    | Architectura                                                                                                                                                                                   |  |
| PROJECTS                      | PLUS                                                                                                                                                                                           |  |
| Width                         | 370 mm                                                                                                                                                                                         |  |
| Depth                         | 530 mm                                                                                                                                                                                         |  |
| Weight                        | 18,35 kg                                                                                                                                                                                       |  |
| description                   | previously Omnia Architectura<br>Sanitary porcelain<br>Also available in CeramicPlus                                                                                                           |  |
| Tap fitting / Tap hole remark | suitable for 1-hole tap fittings, tap hole punched out                                                                                                                                         |  |
| Overflow remark               | with overflow                                                                                                                                                                                  |  |
| Installation                  | wall-mounted                                                                                                                                                                                   |  |
| material                      | Sanitary porcelain                                                                                                                                                                             |  |
| Specification texts           | Architectura; Bidet; previously<br>Omnia Architectura; Sanitary<br>porcelain; Size: 370 x 530 mm;<br>suitable for 1-hole tap fittings, tap<br>hole punched out; with overflow;<br>wall-mounted |  |