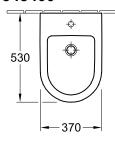

# TECHNICAL DRAWINGS

#### 

#### 1. POSITION

| Model                         | 548400                                                                                                                                                                                         |  |
|-------------------------------|------------------------------------------------------------------------------------------------------------------------------------------------------------------------------------------------|--|
| Collection                    | Architectura                                                                                                                                                                                   |  |
| PROJECTS                      | PLUS                                                                                                                                                                                           |  |
| Width                         | 370 mm                                                                                                                                                                                         |  |
| Depth                         | 530 mm                                                                                                                                                                                         |  |
| Weight                        | 18,35 kg                                                                                                                                                                                       |  |
| description                   | previously Omnia Architectura<br>Sanitary porcelain<br>Also available in CeramicPlus                                                                                                           |  |
| Tap fitting / Tap hole remark | suitable for 1-hole tap fittings, tap hole punched out                                                                                                                                         |  |
| Overflow remark               | with overflow                                                                                                                                                                                  |  |
| Installation                  | wall-mounted                                                                                                                                                                                   |  |
| material                      | Sanitary porcelain                                                                                                                                                                             |  |
| Specification texts           | Architectura; Bidet; previously<br>Omnia Architectura; Sanitary<br>porcelain; Size: 370 x 530 mm;<br>suitable for 1-hole tap fittings, tap<br>hole punched out; with overflow;<br>wall-mounted |  |