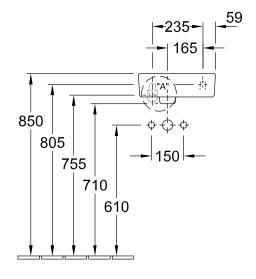

celain                                                                                                                                                                                                                                                |  |
| Specification texts           | Architectura; Handwashbasin;<br>Sanitary porcelain; Size: 360 x 260<br>mm; Angular; suitable for 1-hole tap<br>fittings, tap hole punched out on<br>right; without overflow; Please note:<br>unclosable outlet valve must be<br>used with models without overflow |  |

# COLOURS

| White Alpin             | 43733701 | 4051202483814 |
|-------------------------|----------|---------------|
| White Alpin CeramicPlus | 437337R1 | 4051202483821 |



## TECHNICAL DRAWINGS

#### 









## TECHNICAL DRAWINGS

####