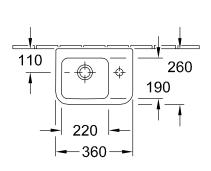

terial                      | Sanitary porcelain                                                                                                                                                                                                                                                |  |
| Specification texts           | Architectura; Handwashbasin;<br>Sanitary porcelain; Size: 360 x 260<br>mm; Angular; suitable for 1-hole tap<br>fittings, tap hole punched out on<br>right; without overflow; Please note:<br>unclosable outlet valve must be<br>used with models without overflow |  |

# COLOURS

| White Alpin             | 43733701 | 4051202483814 |
|-------------------------|----------|---------------|
| White Alpin CeramicPlus | 437337R1 | 4051202483821 |



## TECHNICAL DRAWINGS

#### 









## TECHNICAL DRAWINGS

####