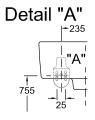

rial                      | Sanitary porcelain                                                                                                                                                                                                                                                |  |
| Specification texts           | Architectura; Handwashbasin;<br>Sanitary porcelain; Size: 360 x 260<br>mm; Angular; suitable for 1-hole tap<br>fittings, tap hole punched out on<br>right; without overflow; Please note:<br>unclosable outlet valve must be<br>used with models without overflow |  |

# COLOURS

| White Alpin             | 43733701 | 4051202483814 |
|-------------------------|----------|---------------|
| White Alpin CeramicPlus | 437337R1 | 4051202483821 |



## TECHNICAL DRAWINGS

#### 









## TECHNICAL DRAWINGS

####