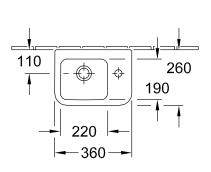

porcelain                                                                                                                                                                                                                                                |  |
| Specification texts           | Architectura; Handwashbasin;<br>Sanitary porcelain; Size: 360 x 260<br>mm; Angular; suitable for 1-hole tap<br>fittings, tap hole punched out on<br>right; without overflow; Please note:<br>unclosable outlet valve must be<br>used with models without overflow |  |

# COLOURS

| White Alpin             | 43733701 | 4051202483814 |
|-------------------------|----------|---------------|
| White Alpin CeramicPlus | 437337R1 | 4051202483821 |



## TECHNICAL DRAWINGS

#### 









## TECHNICAL DRAWINGS

####