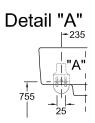

orcelain                                                                                                                                                                                                                                                |  |
| Specification texts           | Architectura; Handwashbasin;<br>Sanitary porcelain; Size: 360 x 260<br>mm; Angular; suitable for 1-hole tap<br>fittings, tap hole punched out on<br>right; without overflow; Please note:<br>unclosable outlet valve must be<br>used with models without overflow |  |

# COLOURS

| White Alpin             | 43733701 | 4051202483814 |
|-------------------------|----------|---------------|
| White Alpin CeramicPlus | 437337R1 | 4051202483821 |



## TECHNICAL DRAWINGS

#### 









## TECHNICAL DRAWINGS

####