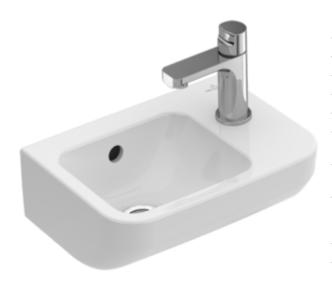

### HANDWASHBASIN ARCHITECTURA

#### 1. POSITION

| Model                         | 437337                                                                                                                                                                                                                                                            |  |
|-------------------------------|-------------------------------------------------------------------------------------------------------------------------------------------------------------------------------------------------------------------------------------------------------------------|--|
| Collection                    | Architectura                                                                                                                                                                                                                                                      |  |
| PROJECTS                      | PLUS                                                                                                                                                                                                                                                              |  |
| Width                         | 360 mm                                                                                                                                                                                                                                                            |  |
| Depth                         | 260 mm                                                                                                                                                                                                                                                            |  |
| Weight                        | 7 kg                                                                                                                                                                                                                                                              |  |
| description                   | Sanitary porcelain<br>Also available in CeramicPlus                                                                                                                                                                                                               |  |
| Tap fitting / Tap hole remark | suitable for 1-hole tap fittings, tap hole punched out on right                                                                                                                                                                                                   |  |
| Overflow remark               | without overflow, Please note:<br>unclosable outlet valve must be<br>used with models without overflow                                                                                                                                                            |  |
| material                      | Sanitary porcelain                                                                                                                                                                                                                                                |  |
| Specification texts           | Architectura; Handwashbasin;<br>Sanitary porcelain; Size: 360 x 260<br>mm; Angular; suitable for 1-hole tap<br>fittings, tap hole punched out on<br>right; without overflow; Please note:<br>unclosable outlet valve must be<br>used with models without overflow |  |