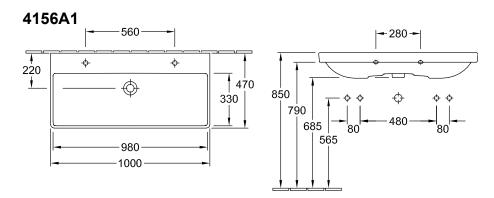

#### 1. POSITION

|   | Model                         | 4156A1                                                                                                                                                                                                                                |
|---|-------------------------------|---------------------------------------------------------------------------------------------------------------------------------------------------------------------------------------------------------------------------------------|
|   | Collection                    | Avento                                                                                                                                                                                                                                |
|   | PROJECTS                      | DESIGN                                                                                                                                                                                                                                |
|   | Width                         | 1000 mm                                                                                                                                                                                                                               |
|   | Depth                         | 470 mm                                                                                                                                                                                                                                |
| 0 | Weight                        | 25 kg                                                                                                                                                                                                                                 |
|   | description                   | Also available in CeramicPlus                                                                                                                                                                                                         |
|   | Tap fitting / Tap hole remark | suitable for 2 1-hole tap fittings, tap holes punched out                                                                                                                                                                             |
|   | Overflow remark               | without overflow, Please note:<br>unclosable outlet valve must be<br>used with models without overflow                                                                                                                                |
|   | Specification texts           | Avento; Vanity washbasin; Size:<br>1000 x 470 mm; Angular; suitable<br>for 2 1-hole tap fittings, tap holes<br>punched out; without overflow;<br>Please note: unclosable outlet valve<br>must be used with models without<br>overflow |

# **TECHNICAL DRAWINGS**