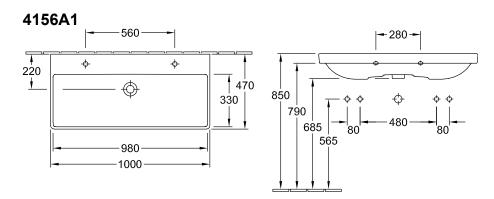

#### 1. POSITION

|   | Model                         | 4156A1                                                                                                                                                                                                                                |
|---|-------------------------------|---------------------------------------------------------------------------------------------------------------------------------------------------------------------------------------------------------------------------------------|
|   | Collection                    | Avento                                                                                                                                                                                                                                |
|   | PROJECTS                      | DESIGN                                                                                                                                                                                                                                |
|   | Width                         | 1000 mm                                                                                                                                                                                                                               |
|   | Depth                         | 470 mm                                                                                                                                                                                                                                |
| 0 | Weight                        | 25 kg                                                                                                                                                                                                                                 |
|   | description                   | Also available in CeramicPlus                                                                                                                                                                                                         |
|   | Tap fitting / Tap hole remark | suitable for 2 1-hole tap fittings, tap holes punched out                                                                                                                                                                             |
|   | Overflow remark               | without overflow, Please note:<br>unclosable outlet valve must be<br>used with models without overflow                                                                                                                                |
|   | Specification texts           | Avento; Vanity washbasin; Size:<br>1000 x 470 mm; Angular; suitable<br>for 2 1-hole tap fittings, tap holes<br>punched out; without overflow;<br>Please note: unclosable outlet valve<br>must be used with models without<br>overflow |

# **TECHNICAL DRAWINGS**