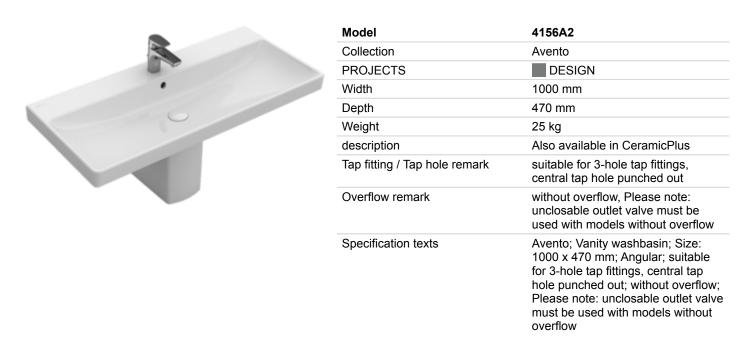

### VANITY WASHBASIN AVENTO

#### 1. POSITION

| COLOURS                 |          |               |
|-------------------------|----------|---------------|
| White Alpin             | 4156A201 | 4051202382285 |
| White Alpin CeramicPlus | 4156A2R1 | 4051202382292 |