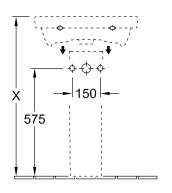

nitary porcelain                                                                                                                                                                                                                                     |  |
| Specification texts           | Avento; Washbasin Compact;<br>Sanitary porcelain; Size: 550 x 370<br>mm; Angular; suitable for 1-hole tap<br>fittings, tap hole punched out;<br>without overflow; Please note:<br>unclosable outlet valve must be<br>used with models without overflow |  |

# COLOURS

| White Alpin             | 4A005601 | 4051202470395 |
|-------------------------|----------|---------------|
| White Alpin CeramicPlus | 4A0056R1 | 4051202470500 |



## TECHNICAL DRAWINGS

#### 4A0056











## TECHNICAL DRAWINGS

#### 4A0056