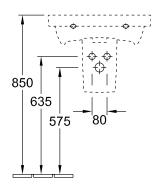

ry porcelain                                                                                                                                                                                                                                     |  |
| Specification texts           | Avento; Washbasin Compact;<br>Sanitary porcelain; Size: 550 x 370<br>mm; Angular; suitable for 1-hole tap<br>fittings, tap hole punched out;<br>without overflow; Please note:<br>unclosable outlet valve must be<br>used with models without overflow |  |

# COLOURS

| White Alpin             | 4A005601 | 4051202470395 |
|-------------------------|----------|---------------|
| White Alpin CeramicPlus | 4A0056R1 | 4051202470500 |



## TECHNICAL DRAWINGS

#### 4A0056











## TECHNICAL DRAWINGS

#### 4A0056