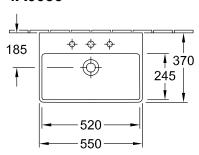

#### 1. POSITION

| Model                         | 4A0056                                                                                                                                                                                                                                                 |  |
|-------------------------------|--------------------------------------------------------------------------------------------------------------------------------------------------------------------------------------------------------------------------------------------------------|--|
| Collection                    | Avento                                                                                                                                                                                                                                                 |  |
| PROJECTS                      | DESIGN                                                                                                                                                                                                                                                 |  |
| Width                         | 550 mm                                                                                                                                                                                                                                                 |  |
| Depth                         | 370 mm                                                                                                                                                                                                                                                 |  |
| Weight                        | 13 kg                                                                                                                                                                                                                                                  |  |
| description                   | Sanitary porcelain<br>Also available in CeramicPlus                                                                                                                                                                                                    |  |
| Tap fitting / Tap hole remark | suitable for 1-hole tap fittings, tap hole punched out                                                                                                                                                                                                 |  |
| Overflow remark               | without overflow, Please note:<br>unclosable outlet valve must be<br>used with models without overflow                                                                                                                                                 |  |
| material                      | Sanitary porcelain                                                                                                                                                                                                                                     |  |
| Specification texts           | Avento; Washbasin Compact;<br>Sanitary porcelain; Size: 550 x 370<br>mm; Angular; suitable for 1-hole tap<br>fittings, tap hole punched out;<br>without overflow; Please note:<br>unclosable outlet valve must be<br>used with models without overflow |  |