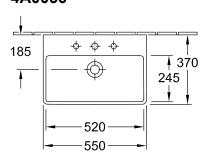

## TECHNICAL DRAWINGS

#### 4A0056

#### 1. POSITION

| Model                         | 4A0056                                                                                                                                                                                                                                                 |  |
|-------------------------------|--------------------------------------------------------------------------------------------------------------------------------------------------------------------------------------------------------------------------------------------------------|--|
| Collection                    | Avento                                                                                                                                                                                                                                                 |  |
| PROJECTS                      | DESIGN                                                                                                                                                                                                                                                 |  |
| Width                         | 550 mm                                                                                                                                                                                                                                                 |  |
| Depth                         | 370 mm                                                                                                                                                                                                                                                 |  |
| Weight                        | 13 kg                                                                                                                                                                                                                                                  |  |
| description                   | Sanitary porcelain<br>Also available in CeramicPlus                                                                                                                                                                                                    |  |
| Tap fitting / Tap hole remark | suitable for 1-hole tap fittings, tap hole punched out                                                                                                                                                                                                 |  |
| Overflow remark               | without overflow, Please note:<br>unclosable outlet valve must be<br>used with models without overflow                                                                                                                                                 |  |
| material                      | Sanitary porcelain                                                                                                                                                                                                                                     |  |
| Specification texts           | Avento; Washbasin Compact;<br>Sanitary porcelain; Size: 550 x 370<br>mm; Angular; suitable for 1-hole tap<br>fittings, tap hole punched out;<br>without overflow; Please note:<br>unclosable outlet valve must be<br>used with models without overflow |  |