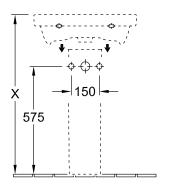

|  |
| material                      | Sanitary porcelain                                                                                                                                                                                                                                     |  |
| Specification texts           | Avento; Washbasin Compact;<br>Sanitary porcelain; Size: 550 x 370<br>mm; Angular; suitable for 1-hole tap<br>fittings, tap hole punched out;<br>without overflow; Please note:<br>unclosable outlet valve must be<br>used with models without overflow |  |

# COLOURS

| White Alpin             | 4A005601 | 4051202470395 |
|-------------------------|----------|---------------|
| White Alpin CeramicPlus | 4A0056R1 | 4051202470500 |



## TECHNICAL DRAWINGS

#### 4A0056











## TECHNICAL DRAWINGS

#### 4A0056