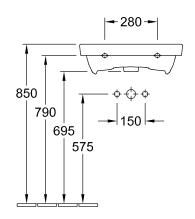

tary porcelain                                                                                                                                                                                                                                     |  |
| Specification texts           | Avento; Washbasin Compact;<br>Sanitary porcelain; Size: 550 x 370<br>mm; Angular; suitable for 1-hole tap<br>fittings, tap hole punched out;<br>without overflow; Please note:<br>unclosable outlet valve must be<br>used with models without overflow |  |

# COLOURS

| White Alpin             | 4A005601 | 4051202470395 |
|-------------------------|----------|---------------|
| White Alpin CeramicPlus | 4A0056R1 | 4051202470500 |



## TECHNICAL DRAWINGS

#### 4A0056











## TECHNICAL DRAWINGS

#### 4A0056