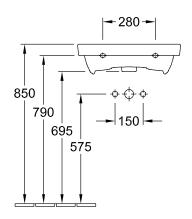

|  |
| material                      | Sanitary porcelain                                                                                                                                                                                                                                     |  |
| Specification texts           | Avento; Washbasin Compact;<br>Sanitary porcelain; Size: 550 x 370<br>mm; Angular; suitable for 1-hole tap<br>fittings, tap hole punched out;<br>without overflow; Please note:<br>unclosable outlet valve must be<br>used with models without overflow |  |

# COLOURS

| White Alpin             | 4A005601 | 4051202470395 |
|-------------------------|----------|---------------|
| White Alpin CeramicPlus | 4A0056R1 | 4051202470500 |



## TECHNICAL DRAWINGS

#### 4A0056











## TECHNICAL DRAWINGS

#### 4A0056