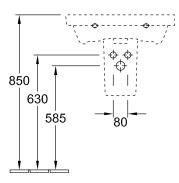

|  |
| Overflow remark               | without overflow, Please note:<br>unclosable outlet valve must be<br>used with models without overflow                                                                                                           |  |
| Specification texts           | Avento; Washbasin; Size: 600 x 470 mm; Angular; suitable for 3-hole tap fittings, central tap hole punched out; without overflow; Please note: unclosable outlet valve must be used with models without overflow |  |

# COLOURS

| White Alpin             | 41586101 | 4051202382001 |
|-------------------------|----------|---------------|
| White Alpin CeramicPlus | 415861R1 | 4051202382018 |



## TECHNICAL DRAWINGS

#### 











## TECHNICAL DRAWINGS

####