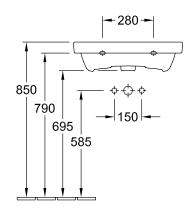

|  |
| Overflow remark               | without overflow, Please note:<br>unclosable outlet valve must be<br>used with models without overflow                                                                                                           |  |
| Specification texts           | Avento; Washbasin; Size: 600 x 470 mm; Angular; suitable for 3-hole tap fittings, central tap hole punched out; without overflow; Please note: unclosable outlet valve must be used with models without overflow |  |

# COLOURS

| White Alpin             | 41586101 | 4051202382001 |
|-------------------------|----------|---------------|
| White Alpin CeramicPlus | 415861R1 | 4051202382018 |



## TECHNICAL DRAWINGS

#### 











## TECHNICAL DRAWINGS

####