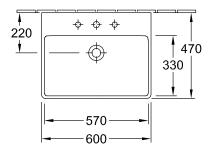

#### 1. POSITION

| Model                         | 415861                                                                                                                                                                                                           |  |
|-------------------------------|------------------------------------------------------------------------------------------------------------------------------------------------------------------------------------------------------------------|--|
| Collection                    | Avento                                                                                                                                                                                                           |  |
| PROJECTS                      | DESIGN                                                                                                                                                                                                           |  |
| Width                         | 600 mm                                                                                                                                                                                                           |  |
| Depth                         | 470 mm                                                                                                                                                                                                           |  |
| Weight                        | 17,25 kg                                                                                                                                                                                                         |  |
| description                   | Also available in CeramicPlus                                                                                                                                                                                    |  |
| Tap fitting / Tap hole remark | suitable for 3-hole tap fittings, central tap hole punched out                                                                                                                                                   |  |
| Overflow remark               | without overflow, Please note:<br>unclosable outlet valve must be<br>used with models without overflow                                                                                                           |  |
| Specification texts           | Avento; Washbasin; Size: 600 x 470 mm; Angular; suitable for 3-hole tap fittings, central tap hole punched out; without overflow; Please note: unclosable outlet valve must be used with models without overflow |  |

## TECHNICAL DRAWINGS

#### 