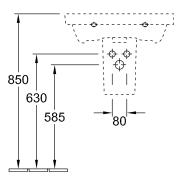

|  |
| Overflow remark               | without overflow, Please note:<br>unclosable outlet valve must be<br>used with models without overflow                                                                                                           |  |
| Specification texts           | Avento; Washbasin; Size: 600 x 470 mm; Angular; suitable for 3-hole tap fittings, central tap hole punched out; without overflow; Please note: unclosable outlet valve must be used with models without overflow |  |

# COLOURS

| White Alpin             | 41586101 | 4051202382001 |
|-------------------------|----------|---------------|
| White Alpin CeramicPlus | 415861R1 | 4051202382018 |



## TECHNICAL DRAWINGS

#### 











## TECHNICAL DRAWINGS

####