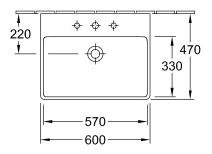

#### 1. POSITION

| Model                         | 415861                                                                                                                                                                                                           |  |
|-------------------------------|------------------------------------------------------------------------------------------------------------------------------------------------------------------------------------------------------------------|--|
| Collection                    | Avento                                                                                                                                                                                                           |  |
| PROJECTS                      | DESIGN                                                                                                                                                                                                           |  |
| Width                         | 600 mm                                                                                                                                                                                                           |  |
| Depth                         | 470 mm                                                                                                                                                                                                           |  |
| Weight                        | 17,25 kg                                                                                                                                                                                                         |  |
| description                   | Also available in CeramicPlus                                                                                                                                                                                    |  |
| Tap fitting / Tap hole remark | suitable for 3-hole tap fittings, central tap hole punched out                                                                                                                                                   |  |
| Overflow remark               | without overflow, Please note:<br>unclosable outlet valve must be<br>used with models without overflow                                                                                                           |  |
| Specification texts           | Avento; Washbasin; Size: 600 x 470 mm; Angular; suitable for 3-hole tap fittings, central tap hole punched out; without overflow; Please note: unclosable outlet valve must be used with models without overflow |  |

## TECHNICAL DRAWINGS

#### 