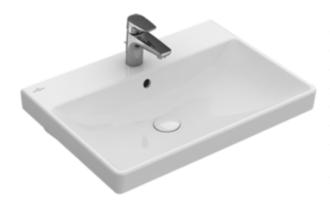

#### 1. POSITION

| Model                         | 415861                                                                                                                                                                                                           |  |
|-------------------------------|------------------------------------------------------------------------------------------------------------------------------------------------------------------------------------------------------------------|--|
| Collection                    | Avento                                                                                                                                                                                                           |  |
| PROJECTS                      | DESIGN                                                                                                                                                                                                           |  |
| Width                         | 600 mm                                                                                                                                                                                                           |  |
| Depth                         | 470 mm                                                                                                                                                                                                           |  |
| Weight                        | 17,25 kg                                                                                                                                                                                                         |  |
| description                   | Also available in CeramicPlus                                                                                                                                                                                    |  |
| Tap fitting / Tap hole remark | suitable for 3-hole tap fittings, central tap hole punched out                                                                                                                                                   |  |
| Overflow remark               | without overflow, Please note:<br>unclosable outlet valve must be<br>used with models without overflow                                                                                                           |  |
| Specification texts           | Avento; Washbasin; Size: 600 x 470 mm; Angular; suitable for 3-hole tap fittings, central tap hole punched out; without overflow; Please note: unclosable outlet valve must be used with models without overflow |  |