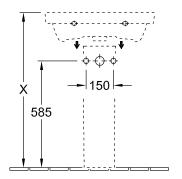

|  |
| Overflow remark               | without overflow, Please note:<br>unclosable outlet valve must be<br>used with models without overflow                                                                                                           |  |
| Specification texts           | Avento; Washbasin; Size: 600 x 470 mm; Angular; suitable for 3-hole tap fittings, central tap hole punched out; without overflow; Please note: unclosable outlet valve must be used with models without overflow |  |

# COLOURS

| White Alpin             | 41586101 | 4051202382001 |
|-------------------------|----------|---------------|
| White Alpin CeramicPlus | 415861R1 | 4051202382018 |



## TECHNICAL DRAWINGS

#### 











## TECHNICAL DRAWINGS

####