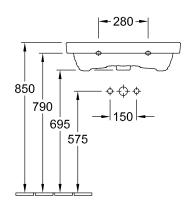

|  |
| Overflow remark               | without overflow, Please note:<br>unclosable outlet valve must be<br>used with models without overflow                                                                                                           |  |
| Specification texts           | Avento; Washbasin; Size: 650 x 470 mm; Angular; suitable for 3-hole tap fittings, central tap hole punched out; without overflow; Please note: unclosable outlet valve must be used with models without overflow |  |

# COLOURS

| White Alpin             | 41586601 | 4051202379155 |
|-------------------------|----------|---------------|
| White Alpin CeramicPlus | 415866R1 | 4051202379148 |



# TECHNICAL DRAWINGS

#### 











# TECHNICAL DRAWINGS

####