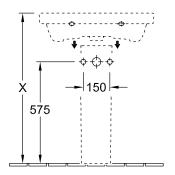

|  |
| Overflow remark               | without overflow, Please note:<br>unclosable outlet valve must be<br>used with models without overflow                                                                                                           |  |
| Specification texts           | Avento; Washbasin; Size: 650 x 470 mm; Angular; suitable for 3-hole tap fittings, central tap hole punched out; without overflow; Please note: unclosable outlet valve must be used with models without overflow |  |

# COLOURS

| White Alpin             | 41586601 | 4051202379155 |
|-------------------------|----------|---------------|
| White Alpin CeramicPlus | 415866R1 | 4051202379148 |



# TECHNICAL DRAWINGS

#### 











# TECHNICAL DRAWINGS

####