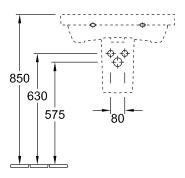

|  |
| Overflow remark               | without overflow, Please note:<br>unclosable outlet valve must be<br>used with models without overflow                                                                                                           |  |
| Specification texts           | Avento; Washbasin; Size: 650 x 470 mm; Angular; suitable for 3-hole tap fittings, central tap hole punched out; without overflow; Please note: unclosable outlet valve must be used with models without overflow |  |

# COLOURS

| White Alpin             | 41586601 | 4051202379155 |
|-------------------------|----------|---------------|
| White Alpin CeramicPlus | 415866R1 | 4051202379148 |



# TECHNICAL DRAWINGS

#### 











# TECHNICAL DRAWINGS

####