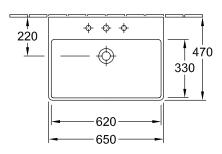

#### 1. POSITION

| Model                         | 415866                                                                                                                                                                                                           |  |
|-------------------------------|------------------------------------------------------------------------------------------------------------------------------------------------------------------------------------------------------------------|--|
| Collection                    | Avento                                                                                                                                                                                                           |  |
| PROJECTS                      | DESIGN                                                                                                                                                                                                           |  |
| Width                         | 650 mm                                                                                                                                                                                                           |  |
| Depth                         | 470 mm                                                                                                                                                                                                           |  |
| Weight                        | 19 kg                                                                                                                                                                                                            |  |
| description                   | Also available in CeramicPlus                                                                                                                                                                                    |  |
| Tap fitting / Tap hole remark | suitable for 3-hole tap fittings, central tap hole punched out                                                                                                                                                   |  |
| Overflow remark               | without overflow, Please note:<br>unclosable outlet valve must be<br>used with models without overflow                                                                                                           |  |
| Specification texts           | Avento; Washbasin; Size: 650 x 470 mm; Angular; suitable for 3-hole tap fittings, central tap hole punched out; without overflow; Please note: unclosable outlet valve must be used with models without overflow |  |

# TECHNICAL DRAWINGS