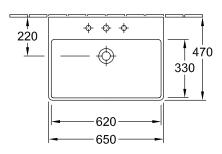

#### 1. POSITION

| Model                         | 415866                                                                                                                                                                                                           |  |
|-------------------------------|------------------------------------------------------------------------------------------------------------------------------------------------------------------------------------------------------------------|--|
| Collection                    | Avento                                                                                                                                                                                                           |  |
| PROJECTS                      | DESIGN                                                                                                                                                                                                           |  |
| Width                         | 650 mm                                                                                                                                                                                                           |  |
| Depth                         | 470 mm                                                                                                                                                                                                           |  |
| Weight                        | 19 kg                                                                                                                                                                                                            |  |
| description                   | Also available in CeramicPlus                                                                                                                                                                                    |  |
| Tap fitting / Tap hole remark | suitable for 3-hole tap fittings, central tap hole punched out                                                                                                                                                   |  |
| Overflow remark               | without overflow, Please note:<br>unclosable outlet valve must be<br>used with models without overflow                                                                                                           |  |
| Specification texts           | Avento; Washbasin; Size: 650 x 470 mm; Angular; suitable for 3-hole tap fittings, central tap hole punched out; without overflow; Please note: unclosable outlet valve must be used with models without overflow |  |

# TECHNICAL DRAWINGS

#### 