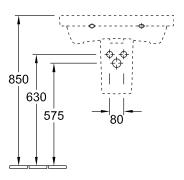

|  |
| Overflow remark               | without overflow, Please note:<br>unclosable outlet valve must be<br>used with models without overflow                                                                                                           |  |
| Specification texts           | Avento; Washbasin; Size: 650 x 470 mm; Angular; suitable for 3-hole tap fittings, central tap hole punched out; without overflow; Please note: unclosable outlet valve must be used with models without overflow |  |

# COLOURS

| White Alpin             | 41586601 | 4051202379155 |
|-------------------------|----------|---------------|
| White Alpin CeramicPlus | 415866R1 | 4051202379148 |



# TECHNICAL DRAWINGS

#### 











# TECHNICAL DRAWINGS

####