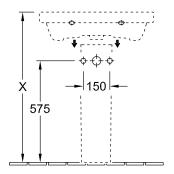

|  |
| Overflow remark               | without overflow, Please note:<br>unclosable outlet valve must be<br>used with models without overflow                                                                                                           |  |
| Specification texts           | Avento; Washbasin; Size: 650 x 470 mm; Angular; suitable for 3-hole tap fittings, central tap hole punched out; without overflow; Please note: unclosable outlet valve must be used with models without overflow |  |

# COLOURS

| White Alpin             | 41586601 | 4051202379155 |
|-------------------------|----------|---------------|
| White Alpin CeramicPlus | 415866R1 | 4051202379148 |



# TECHNICAL DRAWINGS

#### 











# TECHNICAL DRAWINGS

####