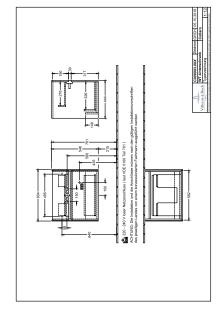

quipped<br>with: 1 x Accessories package 1, 2<br>pull-out compartments with non-slip<br>mat; For combination with: vanity<br>washbasin Collaro 4A33 65/66/68 |  |

| COLOURS            |          |               |
|--------------------|----------|---------------|
| Nordic Oak         | C00900VJ | 4051202987541 |
| Soft Grey          | C00900VK | 4051202987565 |
| White Wood         | C00900E8 | 4051202987596 |
| Glossy Grey        | C00900FP | 4051202987602 |
| Oak Graphite       | C00900FQ | 4051202987619 |
| White Matt         | C00900MS | 4051202987626 |
| Black Matt Lacquer | C00900PD | 4051202987633 |
| Glossy White       | C00900DH | 4051202987589 |
| Truffle Grey       | C00900VG | 4051202987572 |
| Arizona Oak        | C00900VH | 4051202987558 |



# TECHNICAL DRAWINGS

### C00900