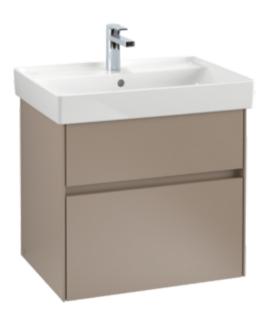

#### 1. POSITION

| Model               | C00900                                                                                                                                                                                                                                                          |  |
|---------------------|-----------------------------------------------------------------------------------------------------------------------------------------------------------------------------------------------------------------------------------------------------------------|--|
| Collection          | Collaro                                                                                                                                                                                                                                                         |  |
| PROJECTS            | DESIGN                                                                                                                                                                                                                                                          |  |
| Width               | 604 mm                                                                                                                                                                                                                                                          |  |
| Height              | 546 mm                                                                                                                                                                                                                                                          |  |
| Depth               | 444 mm                                                                                                                                                                                                                                                          |  |
| description         | Wood<br>fastening set included<br>Equipped with: 1 x Accessories<br>package 1, 2 pull-out compartments<br>with non-slip mat<br>For combination with: vanity<br>washbasin Collaro 4A33 65/66/68                                                                  |  |
| Installation        | wall-mounted                                                                                                                                                                                                                                                    |  |
| material            | Wood                                                                                                                                                                                                                                                            |  |
| Specification texts | Collaro; Vanity unit; Wood; Size:<br>604 x 546 x 444 mm; wall-mounted;<br>fastening set included; Equipped<br>with: 1 x Accessories package 1, 2<br>pull-out compartments with non-slip<br>mat; For combination with: vanity<br>washbasin Collaro 4A33 65/66/68 |  |

| COLOURS            |          |               |
|--------------------|----------|---------------|
| Nordic Oak         | C00900VJ | 4051202987541 |
| Soft Grey          | C00900VK | 4051202987565 |
| White Wood         | C00900E8 | 4051202987596 |
| Glossy Grey        | C00900FP | 4051202987602 |
| Oak Graphite       | C00900FQ | 4051202987619 |
| White Matt         | C00900MS | 4051202987626 |
| Black Matt Lacquer | C00900PD | 4051202987633 |
| Glossy White       | C00900DH | 4051202987589 |
| Truffle Grey       | C00900VG | 4051202987572 |
| Arizona Oak        | C00900VH | 4051202987558 |