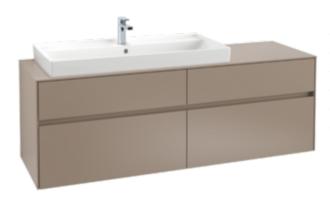

#### 1. POSITION

| Model               | C02900                                                                                                                                                                                                                                                                                                                                                                                         |  |
|---------------------|------------------------------------------------------------------------------------------------------------------------------------------------------------------------------------------------------------------------------------------------------------------------------------------------------------------------------------------------------------------------------------------------|--|
| Collection          | Collaro                                                                                                                                                                                                                                                                                                                                                                                        |  |
| PROJECTS            | DESIGN                                                                                                                                                                                                                                                                                                                                                                                         |  |
| Width               | 1600 mm                                                                                                                                                                                                                                                                                                                                                                                        |  |
| Height              | 548 mm                                                                                                                                                                                                                                                                                                                                                                                         |  |
| Depth               | 500 mm                                                                                                                                                                                                                                                                                                                                                                                         |  |
| description         | Wood fastening set included washbasin on left Equipped with: 2x Accessories package 1, 4x pull-out compartment with non-slip mat For combination with: Collaro 4A33 1G Equipped with: 2x wide glass drawer divider, 4x narrow glass drawer divider, 2x accessory box L, 4x pull-out compartment with non- slip mat                                                                             |  |
| Installation        | wall-mounted                                                                                                                                                                                                                                                                                                                                                                                   |  |
| material            | Wood                                                                                                                                                                                                                                                                                                                                                                                           |  |
| Specification texts | Collaro; Vanity unit; Wood; Size: 1600 x 548 x 500 mm; Angular; wall-mounted; fastening set included; washbasin on left; Equipped with: 2x Accessories package 1, 4x pull-out compartment with non-slip mat; For combination with: Collaro 4A33 1G; Equipped with: 2x wide glass drawer divider, 4x narrow glass drawer divider, 2x accessory box L, 4x pull-out compartment with non-slip mat |  |