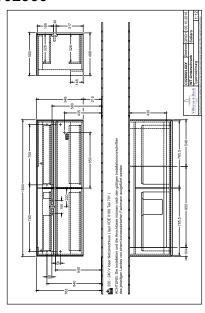

Equipped with: 2x wide glass drawer divider, 4x narrow glass drawer divider, 2x accessory box L, 4x pull-out compartment with non-slip mat |  |

1



# PROJECTS

| COLOURS            |          |               |
|--------------------|----------|---------------|
| Glossy White       | C02900DH | 4051202991586 |
| White Wood         | C02900E8 | 4051202991593 |
| Glossy Grey        | C02900FP | 4051202991609 |
| Oak Graphite       | C02900FQ | 4051202991616 |
| White Matt         | C02900MS | 4051202991623 |
| Black Matt Lacquer | C02900PD | 4051202991630 |
| Truffle Grey       | C02900VG | 4051202991579 |
| Arizona Oak        | C02900VH | 4051202991555 |
| Nordic Oak         | C02900VJ | 4051202991548 |
| Soft Grey          | C02900VK | 4051202991562 |



## TECHNICAL DRAWINGS

### C02900