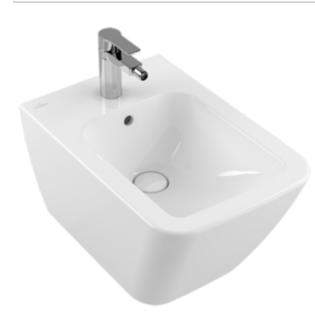

#### 1. POSITION

| Model                         | 446500                                                                                                                                                                                                   |  |
|-------------------------------|----------------------------------------------------------------------------------------------------------------------------------------------------------------------------------------------------------|--|
| Collection                    | Finion                                                                                                                                                                                                   |  |
| PROJECTS                      | PREMIUM                                                                                                                                                                                                  |  |
| Width                         | 375 mm                                                                                                                                                                                                   |  |
| Depth                         | 560 mm                                                                                                                                                                                                   |  |
| Weight                        | 24 kg                                                                                                                                                                                                    |  |
| description                   | Sanitary porcelain<br>CeramicPlus<br>incl. closing valve with ceramic<br>valve cover                                                                                                                     |  |
| Tap fitting / Tap hole remark | suitable for 1-hole tap fittings, tap hole punched out                                                                                                                                                   |  |
| Overflow remark               | with overflow                                                                                                                                                                                            |  |
| Installation                  | wall-mounted                                                                                                                                                                                             |  |
| material                      | Sanitary porcelain                                                                                                                                                                                       |  |
| Specification texts           | Finion; Bidet; Sanitary porcelain;<br>Size: 375 x 560 mm; suitable for 1-<br>hole tap fittings, tap hole punched<br>out; with overflow; wall-mounted;<br>incl. closing valve with ceramic<br>valve cover |  |