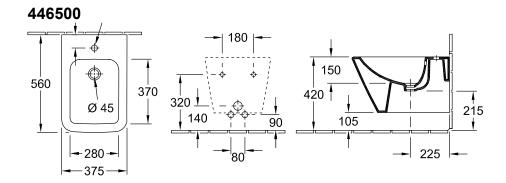

|  |
| material                      | Sanitary porcelain                                                                                                                                                                                       |  |
| Specification texts           | Finion; Bidet; Sanitary porcelain;<br>Size: 375 x 560 mm; suitable for 1-<br>hole tap fittings, tap hole punched<br>out; with overflow; wall-mounted;<br>incl. closing valve with ceramic<br>valve cover |  |

# COLOURS

| White Alpin CeramicPlus | 446500R1 | 4051202495947 |
|-------------------------|----------|---------------|
| Star White CeramicPlus  | 446500R2 | 4051202495954 |
| Stone White CeramicPlus | 446500RW | 4051202842932 |



## TECHNICAL DRAWINGS