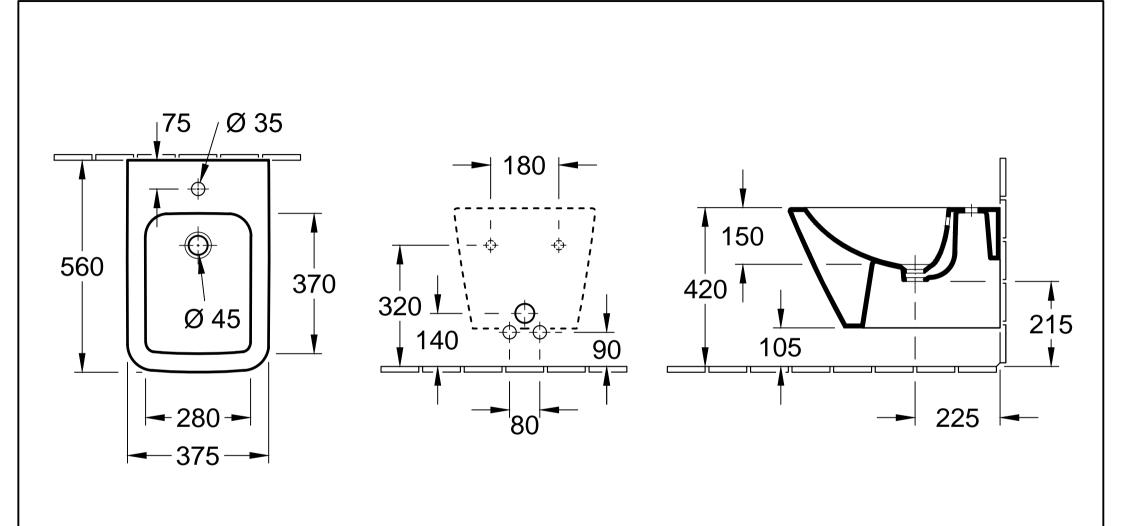

| FINION 4465 00 - Wall-mtd. bidet |            |              |    | Villeroy&Boch                                                                                               |
|----------------------------------|------------|--------------|----|-------------------------------------------------------------------------------------------------------------|
| Altered:                         | 28.09.2016 | Approved by: | RK | This drawing may not be copied or passed on to third parties or competitive companies without our permissic |
|                                  |            |              |    | parties of competitive companies without our permissic                                                      |

| ltered: | 28.09.2016 | Approved by: | RK         | Г |
|---------|---------