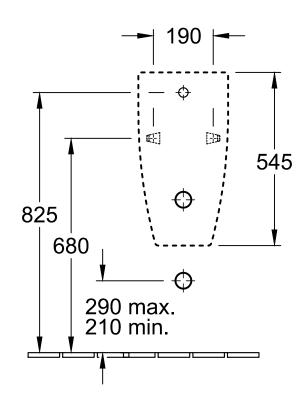

\* We recommend installation at a height suitable for the average user!

\* We recommend installation at a height suitable for the average user!

| Dosignation                |
|----------------------------|
| VENTICELLO                 |
| 5504 R0 / 5504 R1 - Urinal |