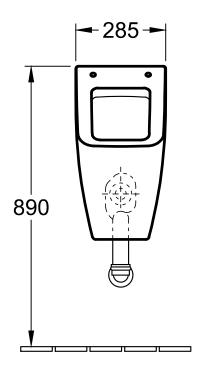

\* We recommend installation at a height suitable for the average user!

\* We recommend installation at a height suitable for the average user!

| Dosignation                |
|----------------------------|
| VENTICELLO                 |
| 5504 R0 / 5504 R1 - Urinal |