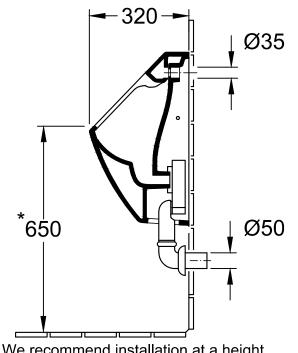

\* We recommend installation at a height suitable for the average user!

\* We recommend installation at a height suitable for the average user!

| Dosignation                |
|----------------------------|
| VENTICELLO                 |
| 5504 R0 / 5504 R1 - Urinal |