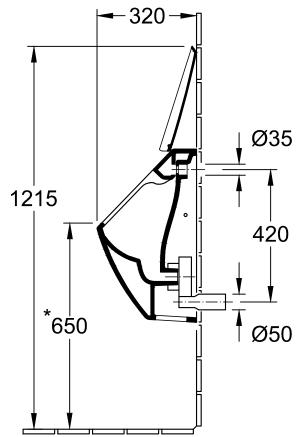

\* We recommend installation at a height suitable for the average user!

\* We recommend installation at a height suitable for the average user!

| Dosignation                |
|----------------------------|
| VENTICELLO                 |
| 5504 R0 / 5504 R1 - Urinal |