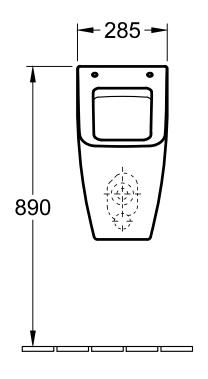

\* We recommend installation at a height suitable for the average user!

\* We recommend installation at a height suitable for the average user!

| Dosignation                |
|----------------------------|
| VENTICELLO                 |
| 5504 R0 / 5504 R1 - Urinal |