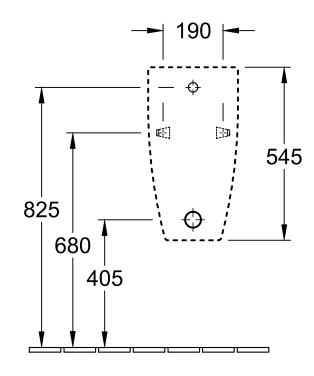

\* We recommend installation at a height suitable for the average user!

\* We recommend installation at a height suitable for the average user!

| Dosignation                |
|----------------------------|
| VENTICELLO                 |
| 5504 R0 / 5504 R1 - Urinal |