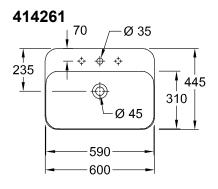

# TECHNICAL DRAWINGS

#### 1. POSITION

| Model                         | 414261                                                                                                                                                                                                                                                                                                                                                          |  |
|-------------------------------|-----------------------------------------------------------------------------------------------------------------------------------------------------------------------------------------------------------------------------------------------------------------------------------------------------------------------------------------------------------------|--|
| Collection                    | Finion                                                                                                                                                                                                                                                                                                                                                          |  |
| PROJECTS                      | PREMIUM                                                                                                                                                                                                                                                                                                                                                         |  |
| Width                         | 600 mm                                                                                                                                                                                                                                                                                                                                                          |  |
| Depth                         | 445 mm                                                                                                                                                                                                                                                                                                                                                          |  |
| Weight                        | 16 kg                                                                                                                                                                                                                                                                                                                                                           |  |
| description                   | TitanCeram CeramicPlus recommendation: to be installed with a spacing between the washbasin rear panel and the wall of at least incl. unclosable valve with ceramic valve cover, fastening set included, incl. template                                                                                                                                         |  |
| Tap fitting / Tap hole remark | suitable for 3-hole tap fittings, central tap hole punched out                                                                                                                                                                                                                                                                                                  |  |
| Overflow remark               | without overflow                                                                                                                                                                                                                                                                                                                                                |  |
| material                      | TitanCeram                                                                                                                                                                                                                                                                                                                                                      |  |
| Specification texts           | Finion; Surface-mounted washbasin; TitanCeram; Size: 600 x 445 mm; Angular; suitable for 3-hole tap fittings, central tap hole punched out; without overflow; recommendation: to be installed with a spacing between the washbasin rear panel and the wall of at least; incl. unclosable valve with ceramic valve cover, fastening set included, incl. template |  |