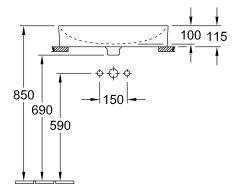

# TECHNICAL DRAWINGS

#### 1. POSITION

| Model                         | 414261                                                                                                                                                                                                                                                                                                                                                          |  |
|-------------------------------|-----------------------------------------------------------------------------------------------------------------------------------------------------------------------------------------------------------------------------------------------------------------------------------------------------------------------------------------------------------------|--|
| Collection                    | Finion                                                                                                                                                                                                                                                                                                                                                          |  |
| PROJECTS                      | PREMIUM                                                                                                                                                                                                                                                                                                                                                         |  |
| Width                         | 600 mm                                                                                                                                                                                                                                                                                                                                                          |  |
| Depth                         | 445 mm                                                                                                                                                                                                                                                                                                                                                          |  |
| Weight                        | 16 kg                                                                                                                                                                                                                                                                                                                                                           |  |
| description                   | TitanCeram CeramicPlus recommendation: to be installed with a spacing between the washbasin rear panel and the wall of at least incl. unclosable valve with ceramic valve cover, fastening set included, incl. template                                                                                                                                         |  |
| Tap fitting / Tap hole remark | suitable for 3-hole tap fittings, central tap hole punched out                                                                                                                                                                                                                                                                                                  |  |
| Overflow remark               | without overflow                                                                                                                                                                                                                                                                                                                                                |  |
| material                      | TitanCeram                                                                                                                                                                                                                                                                                                                                                      |  |
| Specification texts           | Finion; Surface-mounted washbasin; TitanCeram; Size: 600 x 445 mm; Angular; suitable for 3-hole tap fittings, central tap hole punched out; without overflow; recommendation: to be installed with a spacing between the washbasin rear panel and the wall of at least; incl. unclosable valve with ceramic valve cover, fastening set included, incl. template |  |