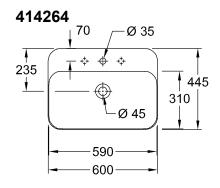

#### 1. POSITION

| Model                         | 414264                                                                                                                                                                                                                                                                                                                                                                          |  |
|-------------------------------|---------------------------------------------------------------------------------------------------------------------------------------------------------------------------------------------------------------------------------------------------------------------------------------------------------------------------------------------------------------------------------|--|
| Collection                    | Finion                                                                                                                                                                                                                                                                                                                                                                          |  |
| PROJECTS                      | PREMIUM                                                                                                                                                                                                                                                                                                                                                                         |  |
| Width                         | 600 mm                                                                                                                                                                                                                                                                                                                                                                          |  |
| Depth                         | 445 mm                                                                                                                                                                                                                                                                                                                                                                          |  |
| Weight                        | 16 kg                                                                                                                                                                                                                                                                                                                                                                           |  |
| description                   | TitanCeram CeramicPlus recommendation: to be installed with a spacing between the washbasin rear panel and the wall of at least incl. concealed ViFlow overflow with ceramic valve cover, fastening set included, incl. template                                                                                                                                                |  |
| Tap fitting / Tap hole remark | suitable for 3-hole tap fittings, central tap hole punched out                                                                                                                                                                                                                                                                                                                  |  |
| Overflow remark               | with concealed overflow                                                                                                                                                                                                                                                                                                                                                         |  |
| material                      | TitanCeram                                                                                                                                                                                                                                                                                                                                                                      |  |
| Specification texts           | Finion; Surface-mounted washbasin; TitanCeram; Size: 600 x 445 mm; Angular; suitable for 3-hole tap fittings, central tap hole punched out; with concealed overflow; recommendation: to be installed with a spacing between the washbasin rear panel and the wall of at least; incl. concealed ViFlow overflow with ceramic valve cover, fastening set included, incl. template |  |

# TECHNICAL DRAWINGS