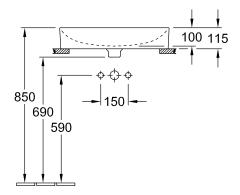

#### 1. POSITION

| Model                         | 414264                                                                                                                                                                                                                                                                                                                                                                          |  |
|-------------------------------|---------------------------------------------------------------------------------------------------------------------------------------------------------------------------------------------------------------------------------------------------------------------------------------------------------------------------------------------------------------------------------|--|
| Collection                    | Finion                                                                                                                                                                                                                                                                                                                                                                          |  |
| PROJECTS                      | PREMIUM                                                                                                                                                                                                                                                                                                                                                                         |  |
| Width                         | 600 mm                                                                                                                                                                                                                                                                                                                                                                          |  |
| Depth                         | 445 mm                                                                                                                                                                                                                                                                                                                                                                          |  |
| Weight                        | 16 kg                                                                                                                                                                                                                                                                                                                                                                           |  |
| description                   | TitanCeram CeramicPlus recommendation: to be installed with a spacing between the washbasin rear panel and the wall of at least incl. concealed ViFlow overflow with ceramic valve cover, fastening set included, incl. template                                                                                                                                                |  |
| Tap fitting / Tap hole remark | suitable for 3-hole tap fittings, central tap hole punched out                                                                                                                                                                                                                                                                                                                  |  |
| Overflow remark               | with concealed overflow                                                                                                                                                                                                                                                                                                                                                         |  |
| material                      | TitanCeram                                                                                                                                                                                                                                                                                                                                                                      |  |
| Specification texts           | Finion; Surface-mounted washbasin; TitanCeram; Size: 600 x 445 mm; Angular; suitable for 3-hole tap fittings, central tap hole punched out; with concealed overflow; recommendation: to be installed with a spacing between the washbasin rear panel and the wall of at least; incl. concealed ViFlow overflow with ceramic valve cover, fastening set included, incl. template |  |

# TECHNICAL DRAWINGS