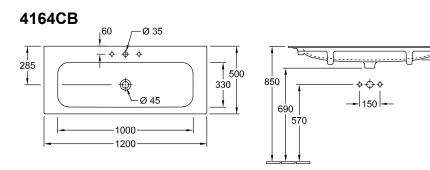

#### 1. POSITION

| Model                         | 4164CB                                                                                                                                                                                                                          |  |
|-------------------------------|---------------------------------------------------------------------------------------------------------------------------------------------------------------------------------------------------------------------------------|--|
| Collection                    | Finion                                                                                                                                                                                                                          |  |
| PROJECTS                      | PREMIUM                                                                                                                                                                                                                         |  |
| Width                         | 1200 mm                                                                                                                                                                                                                         |  |
| Depth                         | 500 mm                                                                                                                                                                                                                          |  |
| Weight                        | 23,7 kg                                                                                                                                                                                                                         |  |
| description                   | TitanCeram<br>CeramicPlus<br>incl. concealed ViFlow overflow with<br>ceramic valve cover                                                                                                                                        |  |
| Tap fitting / Tap hole remark | suitable for 1-hole tap fittings, tap hole punched out                                                                                                                                                                          |  |
| Overflow remark               | with concealed overflow                                                                                                                                                                                                         |  |
| material                      | TitanCeram                                                                                                                                                                                                                      |  |
| Specification texts           | Finion; Vanity washbasin;<br>TitanCeram; Size: 1200 x 500 mm;<br>Angular; suitable for 1-hole tap<br>fittings, tap hole punched out; with<br>concealed overflow; incl. concealed<br>ViFlow overflow with ceramic valve<br>cover |  |

# TECHNICAL DRAWINGS