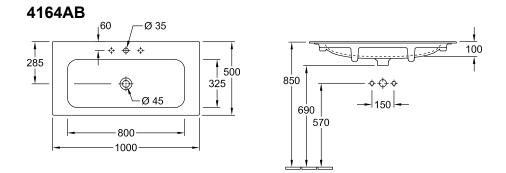

# TECHNICAL DRAWINGS

#### 1. POSITION

| Model                         | 4164AB                                                                                                                                                                                                                          |  |
|-------------------------------|---------------------------------------------------------------------------------------------------------------------------------------------------------------------------------------------------------------------------------|--|
| Collection                    | Finion                                                                                                                                                                                                                          |  |
| PROJECTS                      | PREMIUM                                                                                                                                                                                                                         |  |
| Width                         | 1000 mm                                                                                                                                                                                                                         |  |
| Depth                         | 500 mm                                                                                                                                                                                                                          |  |
| Weight                        | 21,1 kg                                                                                                                                                                                                                         |  |
| description                   | TitanCeram<br>CeramicPlus<br>incl. concealed ViFlow overflow with<br>ceramic valve cover                                                                                                                                        |  |
| Tap fitting / Tap hole remark | suitable for 1-hole tap fittings, tap hole punched out                                                                                                                                                                          |  |
| Overflow remark               | with concealed overflow                                                                                                                                                                                                         |  |
| material                      | TitanCeram                                                                                                                                                                                                                      |  |
| Specification texts           | Finion; Vanity washbasin;<br>TitanCeram; Size: 1000 x 500 mm;<br>Angular; suitable for 1-hole tap<br>fittings, tap hole punched out; with<br>concealed overflow; incl. concealed<br>ViFlow overflow with ceramic valve<br>cover |  |