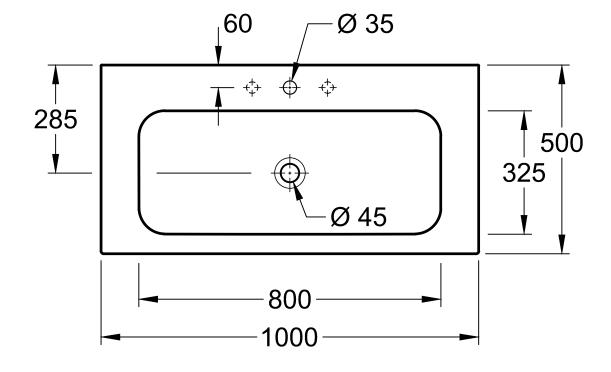

| FINION<br>4164 A0 / A2 / AB - Vanity<br>washbasin |  |              |            | Villeroy&Boch                                                                                                                                                                                                                                                                                                                              |
|---------------------------------------------------|--|--------------|------------|--------------------------------------------------------------------------------------------------------------------------------------------------------------------------------------------------------------------------------------------------------------------------------------------------------------------------------------------|
| ltered:                                           |  | Approved by: | SW         | This drawing may not be copied or passed on to third parties or competitive companies without our permiss Villeroy & Boch accepts no liability whatsoever for the data and technical drawings. Other parties use them a their own risk. The dimensions indicated are not bindi Villeroy & Boch reserves the right to make product changes. |
|                                                   |  | Date:        | 22.02.2017 |                                                                                                                                                                                                                                                                                                                                            |
|                                                   |  | Signed:      | MHK        |                                                                                                                                                                                                                                                                                                                                            |
|                                                   |  | Date:        | 01.2017    |                                                                                                                                                                                                                                                                                                                                            |