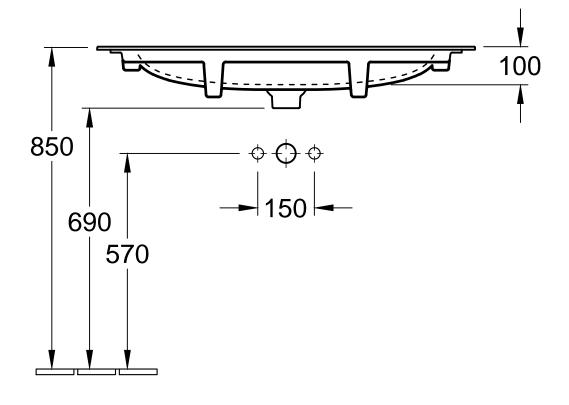

| FINION<br>4164 A0 / A2 / AB - Vanity<br>washbasin |  |              |            | Villeroy&Boch                                                                                                                                                                                                                                                                                                                              |
|---------------------------------------------------|--|--------------|------------|--------------------------------------------------------------------------------------------------------------------------------------------------------------------------------------------------------------------------------------------------------------------------------------------------------------------------------------------|
| ltered:                                           |  | Approved by: | SW         | This drawing may not be copied or passed on to third parties or competitive companies without our permiss Villeroy & Boch accepts no liability whatsoever for the data and technical drawings. Other parties use them a their own risk. The dimensions indicated are not bindi Villeroy & Boch reserves the right to make product changes. |
|                                                   |  | Date:        | 22.02.2017 |                                                                                                                                                                                                                                                                                                                                            |
|                                                   |  | Signed:      | MHK        |                                                                                                                                                                                                                                                                                                                                            |
|                                                   |  | Date:        | 01.2017    |                                                                                                                                                                                                                                                                                                                                            |