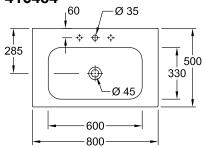

#### 1. POSITION

| Model                         | 416484                                                                                                                                                                                                                         |  |
|-------------------------------|--------------------------------------------------------------------------------------------------------------------------------------------------------------------------------------------------------------------------------|--|
| Collection                    | Finion                                                                                                                                                                                                                         |  |
| PROJECTS                      | PREMIUM                                                                                                                                                                                                                        |  |
| Width                         | 800 mm                                                                                                                                                                                                                         |  |
| Depth                         | 500 mm                                                                                                                                                                                                                         |  |
| Weight                        | 16,8 kg                                                                                                                                                                                                                        |  |
| description                   | TitanCeram<br>CeramicPlus<br>incl. concealed ViFlow overflow with<br>ceramic valve cover                                                                                                                                       |  |
| Tap fitting / Tap hole remark | suitable for 1-hole tap fittings, tap hole punched out                                                                                                                                                                         |  |
| Overflow remark               | with concealed overflow                                                                                                                                                                                                        |  |
| material                      | TitanCeram                                                                                                                                                                                                                     |  |
| Specification texts           | Finion; Vanity washbasin;<br>TitanCeram; Size: 800 x 500 mm;<br>Angular; suitable for 1-hole tap<br>fittings, tap hole punched out; with<br>concealed overflow; incl. concealed<br>ViFlow overflow with ceramic valve<br>cover |  |

# TECHNICAL DRAWINGS