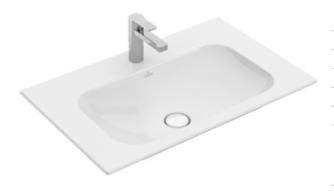

#### 1. POSITION

| Model                         | 416484                                                                                                                                                                                                                         |  |
|-------------------------------|--------------------------------------------------------------------------------------------------------------------------------------------------------------------------------------------------------------------------------|--|
| Collection                    | Finion                                                                                                                                                                                                                         |  |
| PROJECTS                      | PREMIUM                                                                                                                                                                                                                        |  |
| Width                         | 800 mm                                                                                                                                                                                                                         |  |
| Depth                         | 500 mm                                                                                                                                                                                                                         |  |
| Weight                        | 16,8 kg                                                                                                                                                                                                                        |  |
| description                   | TitanCeram<br>CeramicPlus<br>incl. concealed ViFlow overflow with<br>ceramic valve cover                                                                                                                                       |  |
| Tap fitting / Tap hole remark | suitable for 1-hole tap fittings, tap hole punched out                                                                                                                                                                         |  |
| Overflow remark               | with concealed overflow                                                                                                                                                                                                        |  |
| material                      | TitanCeram                                                                                                                                                                                                                     |  |
| Specification texts           | Finion; Vanity washbasin;<br>TitanCeram; Size: 800 x 500 mm;<br>Angular; suitable for 1-hole tap<br>fittings, tap hole punched out; with<br>concealed overflow; incl. concealed<br>ViFlow overflow with ceramic valve<br>cover |  |