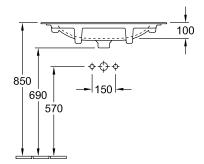

#### 1. POSITION

| Model                         | 416484                                                                                                                                                                                                                         |  |
|-------------------------------|--------------------------------------------------------------------------------------------------------------------------------------------------------------------------------------------------------------------------------|--|
| Collection                    | Finion                                                                                                                                                                                                                         |  |
| PROJECTS                      | PREMIUM                                                                                                                                                                                                                        |  |
| Width                         | 800 mm                                                                                                                                                                                                                         |  |
| Depth                         | 500 mm                                                                                                                                                                                                                         |  |
| Weight                        | 16,8 kg                                                                                                                                                                                                                        |  |
| description                   | TitanCeram<br>CeramicPlus<br>incl. concealed ViFlow overflow with<br>ceramic valve cover                                                                                                                                       |  |
| Tap fitting / Tap hole remark | suitable for 1-hole tap fittings, tap hole punched out                                                                                                                                                                         |  |
| Overflow remark               | with concealed overflow                                                                                                                                                                                                        |  |
| material                      | TitanCeram                                                                                                                                                                                                                     |  |
| Specification texts           | Finion; Vanity washbasin;<br>TitanCeram; Size: 800 x 500 mm;<br>Angular; suitable for 1-hole tap<br>fittings, tap hole punched out; with<br>concealed overflow; incl. concealed<br>ViFlow overflow with ceramic valve<br>cover |  |

# TECHNICAL DRAWINGS