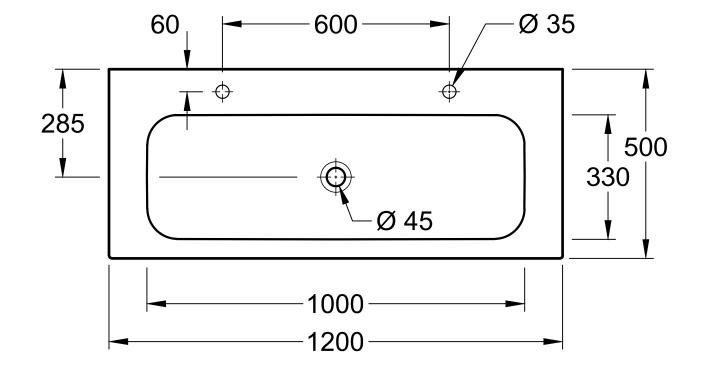

| FINION<br>4164 C1 - Vanity washbasin |            |              |            | Villeroy&Boch                                                                                                                                                                                                                                                                                                                                |
|--------------------------------------|------------|--------------|------------|----------------------------------------------------------------------------------------------------------------------------------------------------------------------------------------------------------------------------------------------------------------------------------------------------------------------------------------------|
| Altered:                             | 02.05.2018 | Approved by: | SW         | This drawing may not be copied or passed on to third parties or competitive companies without our permissi Villeroy & Boch accepts no liability whatsoever for the data and technical drawings. Other parties use them a their own risk. The dimensions indicated are not bindir Villeroy & Boch reserves the right to make product changes. |
|                                      |            | Date:        | 22.02.2017 |                                                                                                                                                                                                                                                                                                                                              |
|                                      |            | Signed:      | MHK        |                                                                                                                                                                                                                                                                                                                                              |
|                                      |            | Date:        | 01.2017    |                                                                                                                                                                                                                                                                                                                                              |