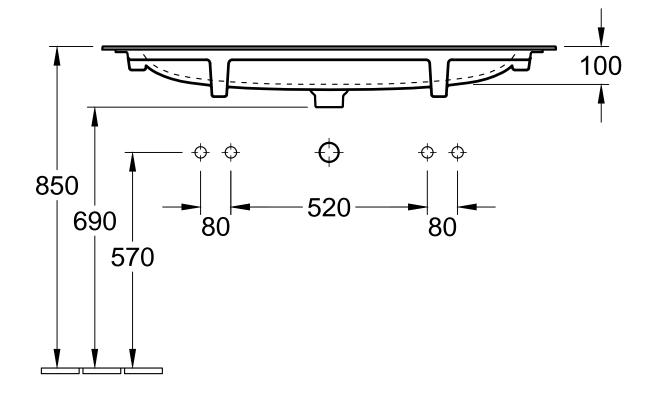

| FINION<br>4164 C1 - Vanity washbasin |            |              |            | Villeroy&Boch                                                                                                                                                                                                                                                                                                                                |
|--------------------------------------|------------|--------------|------------|----------------------------------------------------------------------------------------------------------------------------------------------------------------------------------------------------------------------------------------------------------------------------------------------------------------------------------------------|
| Altered:                             | 02.05.2018 | Approved by: | SW         | This drawing may not be copied or passed on to third parties or competitive companies without our permissi Villeroy & Boch accepts no liability whatsoever for the data and technical drawings. Other parties use them a their own risk. The dimensions indicated are not bindir Villeroy & Boch reserves the right to make product changes. |
|                                      |            | Date:        | 22.02.2017 |                                                                                                                                                                                                                                                                                                                                              |
|                                      |            | Signed:      | MHK        |                                                                                                                                                                                                                                                                                                                                              |
|                                      |            | Date:        | 01.2017    |                                                                                                                                                                                                                                                                                                                                              |