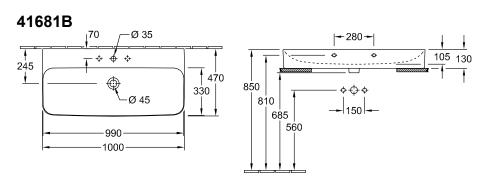

# TECHNICAL DRAWINGS

#### 1. POSITION

| Madal                         | 44 CO 4 D                                                                                                                                                                                                                                       |  |
|-------------------------------|-------------------------------------------------------------------------------------------------------------------------------------------------------------------------------------------------------------------------------------------------|--|
| Model                         | 41681B                                                                                                                                                                                                                                          |  |
| Collection                    | Finion                                                                                                                                                                                                                                          |  |
| PROJECTS                      | PREMIUM                                                                                                                                                                                                                                         |  |
| Width                         | 1000 mm                                                                                                                                                                                                                                         |  |
| Depth                         | 470 mm                                                                                                                                                                                                                                          |  |
| Weight                        | 28 kg                                                                                                                                                                                                                                           |  |
| description                   | ground underside TitanCeram CeramicPlus wall fixation incl. concealed ViFlow overflow with ceramic valve cover                                                                                                                                  |  |
| Tap fitting / Tap hole remark | suitable for 3-hole tap fittings, central tap hole punched out                                                                                                                                                                                  |  |
| Overflow remark               | with concealed overflow                                                                                                                                                                                                                         |  |
| material                      | TitanCeram                                                                                                                                                                                                                                      |  |
| Specification texts           | Finion; Washbasin; TitanCeram; Size: 1000 x 470 mm; Angular; ground underside; suitable for 3-hole tap fittings, central tap hole punched out; with concealed overflow; wall fixation; incl. concealed ViFlow overflow with ceramic valve cover |  |