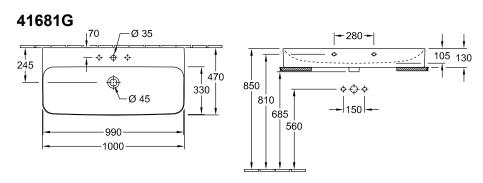

#### 1. POSITION

|                               | 110010                                                                                                                                                                                                                                       |  |
|-------------------------------|----------------------------------------------------------------------------------------------------------------------------------------------------------------------------------------------------------------------------------------------|--|
| Model                         | 41681G                                                                                                                                                                                                                                       |  |
| Collection                    | Finion                                                                                                                                                                                                                                       |  |
| PROJECTS                      | PREMIUM                                                                                                                                                                                                                                      |  |
| Width                         | 1000 mm                                                                                                                                                                                                                                      |  |
| Depth                         | 470 mm                                                                                                                                                                                                                                       |  |
| Weight                        | 28 kg                                                                                                                                                                                                                                        |  |
| description                   | ground underside TitanCeram CeramicPlus wall fixation incl. closing valve with ceramic valve cover                                                                                                                                           |  |
| Tap fitting / Tap hole remark | suitable for 3-hole tap fittings, central tap hole punched out                                                                                                                                                                               |  |
| Overflow remark               | with overflow                                                                                                                                                                                                                                |  |
| material                      | TitanCeram                                                                                                                                                                                                                                   |  |
| Specification texts           | Finion; Washbasin; TitanCeram;<br>Size: 1000 x 470 mm; Angular;<br>ground underside; suitable for 3-<br>hole tap fittings, central tap hole<br>punched out; with overflow; wall<br>fixation; incl. closing valve with<br>ceramic valve cover |  |

# TECHNICAL DRAWINGS