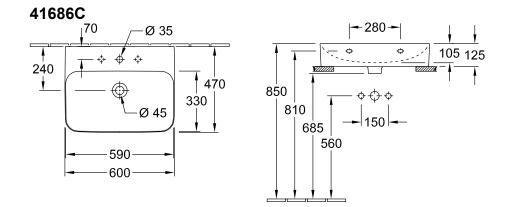

|  |
| Specification texts           | Finion; Washbasin; TitanCeram;<br>Size: 600 x 470 mm; Angular;<br>ground underside; suitable for 3-<br>hole tap fittings, central tap hole<br>punched out; with concealed<br>overflow; wall fixation; incl.<br>concealed ViFlow overflow with<br>ceramic valve cover |  |

# COLOURS

| White Alpin CeramicPlus | 41686CR1 | 4051202552183 |
|-------------------------|----------|---------------|
| Star White CeramicPlus  | 41686CR2 | 4051202552169 |
| Stone White CeramicPlus | 41686CRW | 4051202842826 |



# TECHNICAL DRAWINGS