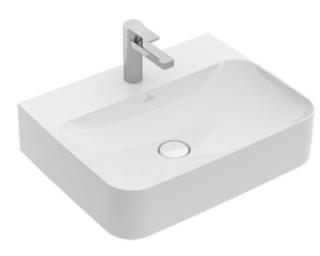

### WASHBASIN FINION

#### 1. POSITION

| Model                         | 41686G                                                                                                                                                                                                                                      |  |
|-------------------------------|---------------------------------------------------------------------------------------------------------------------------------------------------------------------------------------------------------------------------------------------|--|
| Collection                    | Finion                                                                                                                                                                                                                                      |  |
| PROJECTS                      | PREMIUM                                                                                                                                                                                                                                     |  |
| Width                         | 600 mm                                                                                                                                                                                                                                      |  |
| Depth                         | 470 mm                                                                                                                                                                                                                                      |  |
| Weight                        | 17,8 kg                                                                                                                                                                                                                                     |  |
| description                   | ground underside<br>TitanCeram<br>CeramicPlus<br>wall fixation<br>incl. closing valve with ceramic<br>valve cover                                                                                                                           |  |
| Tap fitting / Tap hole remark | suitable for 3-hole tap fittings, central tap hole punched out                                                                                                                                                                              |  |
| Overflow remark               | with overflow                                                                                                                                                                                                                               |  |
| material                      | TitanCeram                                                                                                                                                                                                                                  |  |
| Specification texts           | Finion; Washbasin; TitanCeram;<br>Size: 600 x 470 mm; Angular;<br>ground underside; suitable for 3-<br>hole tap fittings, central tap hole<br>punched out; with overflow; wall<br>fixation; incl. closing valve with<br>ceramic valve cover |  |