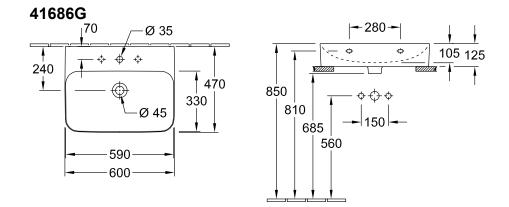

al                      | TitanCeram                                                                                                                                                                                                                                  |  |
| Specification texts           | Finion; Washbasin; TitanCeram;<br>Size: 600 x 470 mm; Angular;<br>ground underside; suitable for 3-<br>hole tap fittings, central tap hole<br>punched out; with overflow; wall<br>fixation; incl. closing valve with<br>ceramic valve cover |  |

# COLOURS

| White Alpin CeramicPlus | 41686GR1 | 4051202537920 |
|-------------------------|----------|---------------|
| Star White CeramicPlus  | 41686GR2 | 4051202537937 |
| Stone White CeramicPlus | 41686GRW | 4051202842833 |



## TECHNICAL DRAWINGS