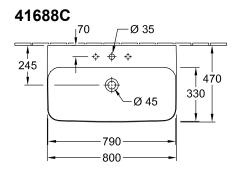

#### 1. POSITION

| Model                         | 41688C                                                                                                                                                                                                                                                               |  |
|-------------------------------|----------------------------------------------------------------------------------------------------------------------------------------------------------------------------------------------------------------------------------------------------------------------|--|
| Collection                    | Finion                                                                                                                                                                                                                                                               |  |
| PROJECTS                      | PREMIUM                                                                                                                                                                                                                                                              |  |
| Width                         | 800 mm                                                                                                                                                                                                                                                               |  |
| Depth                         | 470 mm                                                                                                                                                                                                                                                               |  |
| Weight                        | 23,8 kg                                                                                                                                                                                                                                                              |  |
| description                   | ground underside TitanCeram CeramicPlus wall fixation incl. concealed ViFlow overflow with ceramic valve cover                                                                                                                                                       |  |
| Tap fitting / Tap hole remark | suitable for 3-hole tap fittings, central tap hole punched out                                                                                                                                                                                                       |  |
| Overflow remark               | with concealed overflow                                                                                                                                                                                                                                              |  |
| material                      | TitanCeram                                                                                                                                                                                                                                                           |  |
| Specification texts           | Finion; Washbasin; TitanCeram;<br>Size: 800 x 470 mm; Angular;<br>ground underside; suitable for 3-<br>hole tap fittings, central tap hole<br>punched out; with concealed<br>overflow; wall fixation; incl.<br>concealed ViFlow overflow with<br>ceramic valve cover |  |

# TECHNICAL DRAWINGS