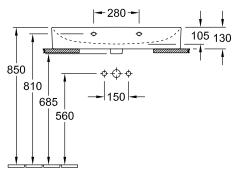

#### 1. POSITION

| Model                         | 41688C                                                                                                                                                                                                                                                               |  |
|-------------------------------|----------------------------------------------------------------------------------------------------------------------------------------------------------------------------------------------------------------------------------------------------------------------|--|
| Collection                    | Finion                                                                                                                                                                                                                                                               |  |
| PROJECTS                      | PREMIUM                                                                                                                                                                                                                                                              |  |
| Width                         | 800 mm                                                                                                                                                                                                                                                               |  |
| Depth                         | 470 mm                                                                                                                                                                                                                                                               |  |
| Weight                        | 23,8 kg                                                                                                                                                                                                                                                              |  |
| description                   | ground underside TitanCeram CeramicPlus wall fixation incl. concealed ViFlow overflow with ceramic valve cover                                                                                                                                                       |  |
| Tap fitting / Tap hole remark | suitable for 3-hole tap fittings, central tap hole punched out                                                                                                                                                                                                       |  |
| Overflow remark               | with concealed overflow                                                                                                                                                                                                                                              |  |
| material                      | TitanCeram                                                                                                                                                                                                                                                           |  |
| Specification texts           | Finion; Washbasin; TitanCeram;<br>Size: 800 x 470 mm; Angular;<br>ground underside; suitable for 3-<br>hole tap fittings, central tap hole<br>punched out; with concealed<br>overflow; wall fixation; incl.<br>concealed ViFlow overflow with<br>ceramic valve cover |  |

# TECHNICAL DRAWINGS