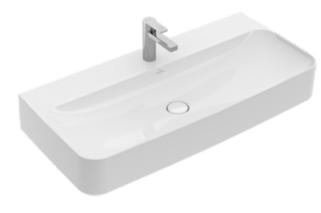

### WASHBASIN FINION

#### 1. POSITION

| Model                         | 4168A5                                                                                                                                                                                                                 |  |
|-------------------------------|------------------------------------------------------------------------------------------------------------------------------------------------------------------------------------------------------------------------|--|
| Collection                    | Finion                                                                                                                                                                                                                 |  |
| PROJECTS                      | PREMIUM                                                                                                                                                                                                                |  |
| Width                         | 1000 mm                                                                                                                                                                                                                |  |
| Depth                         | 470 mm                                                                                                                                                                                                                 |  |
| Weight                        | 28 kg                                                                                                                                                                                                                  |  |
| description                   | TitanCeram<br>CeramicPlus<br>wall fixation<br>incl. closing valve with ceramic<br>valve cover                                                                                                                          |  |
| Tap fitting / Tap hole remark | suitable for 3-hole tap fittings, central tap hole punched out                                                                                                                                                         |  |
| Overflow remark               | with overflow                                                                                                                                                                                                          |  |
| material                      | TitanCeram                                                                                                                                                                                                             |  |
| Specification texts           | Finion; Washbasin; TitanCeram;<br>Size: 1000 x 470 mm; Angular;<br>suitable for 3-hole tap fittings,<br>central tap hole punched out; with<br>overflow; wall fixation; incl. closing<br>valve with ceramic valve cover |  |