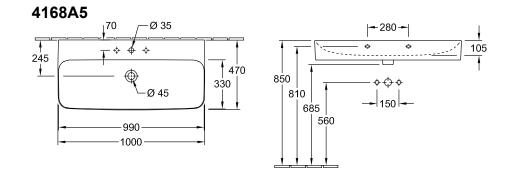

# **TECHNICAL DRAWINGS**

#### 1. POSITION

| Model                         | 4168A5                                                                                                                                                                                                                 |  |
|-------------------------------|------------------------------------------------------------------------------------------------------------------------------------------------------------------------------------------------------------------------|--|
| Collection                    | Finion                                                                                                                                                                                                                 |  |
| PROJECTS                      | PREMIUM                                                                                                                                                                                                                |  |
| Width                         | 1000 mm                                                                                                                                                                                                                |  |
| Depth                         | 470 mm                                                                                                                                                                                                                 |  |
| Weight                        | 28 kg                                                                                                                                                                                                                  |  |
| description                   | TitanCeram<br>CeramicPlus<br>wall fixation<br>incl. closing valve with ceramic<br>valve cover                                                                                                                          |  |
| Tap fitting / Tap hole remark | suitable for 3-hole tap fittings, central tap hole punched out                                                                                                                                                         |  |
| Overflow remark               | with overflow                                                                                                                                                                                                          |  |
| material                      | TitanCeram                                                                                                                                                                                                             |  |
| Specification texts           | Finion; Washbasin; TitanCeram;<br>Size: 1000 x 470 mm; Angular;<br>suitable for 3-hole tap fittings,<br>central tap hole punched out; with<br>overflow; wall fixation; incl. closing<br>valve with ceramic valve cover |  |