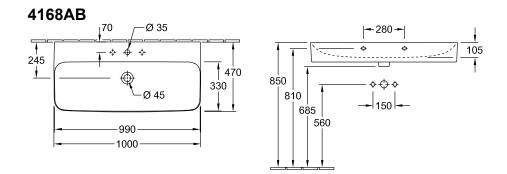

# **TECHNICAL DRAWINGS**

#### 1. POSITION

| Model                         | 4168AB                                                                                                                                                                                                                                          |  |
|-------------------------------|-------------------------------------------------------------------------------------------------------------------------------------------------------------------------------------------------------------------------------------------------|--|
| Collection                    | Finion                                                                                                                                                                                                                                          |  |
| PROJECTS                      | PREMIUM                                                                                                                                                                                                                                         |  |
| Width                         | 1000 mm                                                                                                                                                                                                                                         |  |
| Depth                         | 470 mm                                                                                                                                                                                                                                          |  |
| Weight                        | 28 kg                                                                                                                                                                                                                                           |  |
| description                   | TitanCeram<br>CeramicPlus<br>wall fixation<br>incl. concealed ViFlow overflow with<br>ceramic valve cover                                                                                                                                       |  |
| Tap fitting / Tap hole remark | suitable for 3-hole tap fittings, central tap hole punched out                                                                                                                                                                                  |  |
| Overflow remark               | with concealed overflow                                                                                                                                                                                                                         |  |
| material                      | TitanCeram                                                                                                                                                                                                                                      |  |
| Specification texts           | Finion; Washbasin; TitanCeram;<br>Size: 1000 x 470 mm; Angular;<br>suitable for 3-hole tap fittings,<br>central tap hole punched out; with<br>concealed overflow; wall fixation;<br>incl. concealed ViFlow overflow with<br>ceramic valve cover |  |