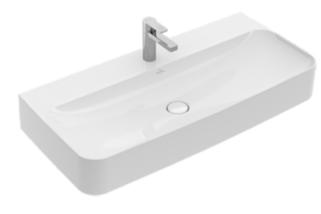

### WASHBASIN FINION

#### 1. POSITION

| Model                         | 4168AB                                                                                                                                                                                                                                          |  |
|-------------------------------|-------------------------------------------------------------------------------------------------------------------------------------------------------------------------------------------------------------------------------------------------|--|
| Collection                    | Finion                                                                                                                                                                                                                                          |  |
| PROJECTS                      | PREMIUM                                                                                                                                                                                                                                         |  |
| Width                         | 1000 mm                                                                                                                                                                                                                                         |  |
| Depth                         | 470 mm                                                                                                                                                                                                                                          |  |
| Weight                        | 28 kg                                                                                                                                                                                                                                           |  |
| description                   | TitanCeram<br>CeramicPlus<br>wall fixation<br>incl. concealed ViFlow overflow with<br>ceramic valve cover                                                                                                                                       |  |
| Tap fitting / Tap hole remark | suitable for 3-hole tap fittings, central tap hole punched out                                                                                                                                                                                  |  |
| Overflow remark               | with concealed overflow                                                                                                                                                                                                                         |  |
| material                      | TitanCeram                                                                                                                                                                                                                                      |  |
| Specification texts           | Finion; Washbasin; TitanCeram;<br>Size: 1000 x 470 mm; Angular;<br>suitable for 3-hole tap fittings,<br>central tap hole punched out; with<br>concealed overflow; wall fixation;<br>incl. concealed ViFlow overflow with<br>ceramic valve cover |  |