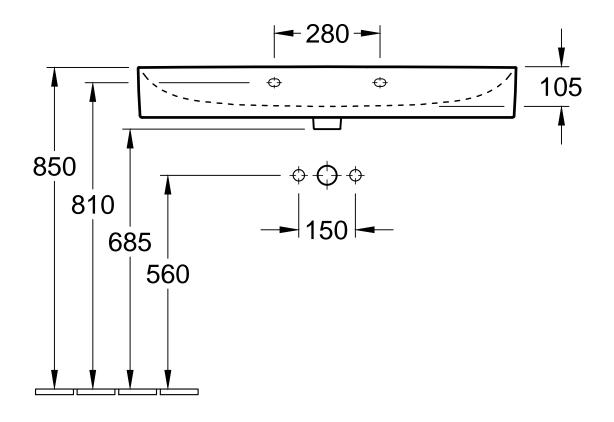

| FINION<br>4168 A2 / A5 / AB - Washbasin |  |              |            | Villeroy&Boch                                                                                                                                                                                                                                                                                                                                  |
|-----------------------------------------|--|--------------|------------|------------------------------------------------------------------------------------------------------------------------------------------------------------------------------------------------------------------------------------------------------------------------------------------------------------------------------------------------|
| Altered:                                |  | Approved by: | SW         | This drawing may not be copied or passed on to third parties or competitive companies without our permissis Villeroy & Boch accepts no liability whatsoever for thes data and technical drawings. Other parties use them a their own risk. The dimensions indicated are not bindir Villeroy & Boch reserves the right to make product changes. |
|                                         |  | Date:        | 22.02.2017 |                                                                                                                                                                                                                                                                                                                                                |
|                                         |  | Signed:      | MHK        |                                                                                                                                                                                                                                                                                                                                                |
|                                         |  | Date:        | 05.2016    |                                                                                                                                                                                                                                                                                                                                                |