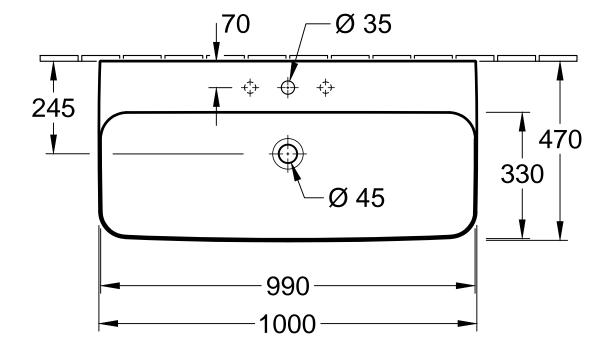

| FINION<br>4168 A2 / A5 / AB - Washbasin |  |              |            | Villeroy&Boch                                                                                                                                                                                                                                                                                                                                  |
|-----------------------------------------|--|--------------|------------|------------------------------------------------------------------------------------------------------------------------------------------------------------------------------------------------------------------------------------------------------------------------------------------------------------------------------------------------|
| Altered:                                |  | Approved by: | SW         | This drawing may not be copied or passed on to third parties or competitive companies without our permissis Villeroy & Boch accepts no liability whatsoever for thes data and technical drawings. Other parties use them a their own risk. The dimensions indicated are not bindir Villeroy & Boch reserves the right to make product changes. |
|                                         |  | Date:        | 22.02.2017 |                                                                                                                                                                                                                                                                                                                                                |
|                                         |  | Signed:      | MHK        |                                                                                                                                                                                                                                                                                                                                                |
|                                         |  | Date:        | 05.2016    |                                                                                                                                                                                                                                                                                                                                                |