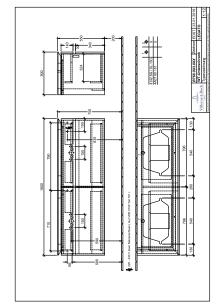

x<br>accessory box L, 4x pull-out<br>compartment with non-slip mat |  |



# PROJECTS

# COLOURS

| Santana Oak        | B76800E1 | 4062373647066 |
|--------------------|----------|---------------|
| White Wood         | B76800E8 | 4051202933258 |
| Glossy Grey        | B76800FP | 4051202933241 |
| Black Matt Lacquer | B76800PD | 4051202933289 |
| Elm Impresso       | B76800PN | 4062373647059 |
| Truffle Grey       | B76800VG | 4051202945428 |
| Arizona Oak        | B76800VH | 4051202945404 |
| Nordic Oak         | B76800VJ | 4051202945398 |
| Soft Grey          | B76800VK | 4051202945411 |
| Oak Graphite       | B76800FQ | 4051202933265 |
| White Matt         | B76800MS | 4051202933272 |
| Glossy White       | B76800DH | 4051202933234 |



#### HUULUIU

# TECHNICAL DRAWINGS

#### B76800