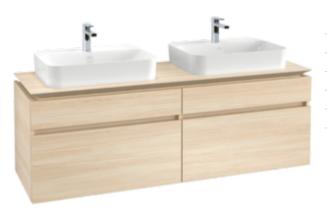

#### 1. POSITION

| Model               | B76800                                                                                                                                                                                                                                                                                                                                                                                                                                                        |  |
|---------------------|---------------------------------------------------------------------------------------------------------------------------------------------------------------------------------------------------------------------------------------------------------------------------------------------------------------------------------------------------------------------------------------------------------------------------------------------------------------|--|
| Collection          | Legato                                                                                                                                                                                                                                                                                                                                                                                                                                                        |  |
| PROJECTS            | DESIGN                                                                                                                                                                                                                                                                                                                                                                                                                                                        |  |
| Width               | 1600 mm                                                                                                                                                                                                                                                                                                                                                                                                                                                       |  |
| Height              | 550 mm                                                                                                                                                                                                                                                                                                                                                                                                                                                        |  |
| Depth               | 500 mm                                                                                                                                                                                                                                                                                                                                                                                                                                                        |  |
| description         | Wood<br>fastening set included<br>for 2 washbasins<br>Equipped with: 2x Accessories<br>package 1, 4x pull-out compartment<br>with non-slip mat<br>For combination with: Finion 4142<br>60/61/64, Memento 2.0 4A07 60/61<br>Equipped with: 2x wide glass<br>drawer divider, 4x narrow glass<br>drawer divider, 2x accessory box L,<br>4x pull-out compartment with non-<br>slip mat                                                                            |  |
| Installation        | wall-mounted                                                                                                                                                                                                                                                                                                                                                                                                                                                  |  |
| material            | Wood                                                                                                                                                                                                                                                                                                                                                                                                                                                          |  |
| Specification texts | Legato; Vanity unit; Wood; Size:<br>1600 x 550 x 500 mm; Angular;<br>wall-mounted; fastening set<br>included; for 2 washbasins;<br>Equipped with: 2x Accessories<br>package 1, 4x pull-out compartment<br>with non-slip mat; For combination<br>with: Finion 4142 60/61/64,<br>Memento 2.0 4A07 60/61; Equipped<br>with: 2x wide glass drawer divider,<br>4x narrow glass drawer divider, 2x<br>accessory box L, 4x pull-out<br>compartment with non-slip mat |  |