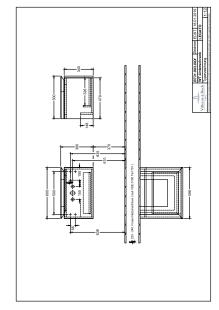

ccessory<br>box L, 1x pull-out compartment with<br>non-slip mat |

<u>Villeroy & Boch</u>

# PROJECTS

## COLOURS

| White Matt         | B73100MS | 4051202933470 |
|--------------------|----------|---------------|
| Black Matt Lacquer | B73100PD | 4051202933487 |
| Elm Impresso       | B73100PN | 4062373648537 |
| Truffle Grey       | B73100VG | 4051202933425 |
| Arizona Oak        | B73100VH | 4051202933401 |
| Nordic Oak         | B73100VJ | 4051202933395 |
| Soft Grey          | B73100VK | 4051202933418 |
| Oak Graphite       | B73100FQ | 4051202933463 |
| Glossy White       | B73100DH | 4051202933432 |
| Santana Oak        | B73100E1 | 4062373648544 |
| White Wood         | B73100E8 | 4051202933456 |
| Glossy Grey        | B73100FP | 4051202933449 |



TECHNICAL DRAWINGS

### B73100