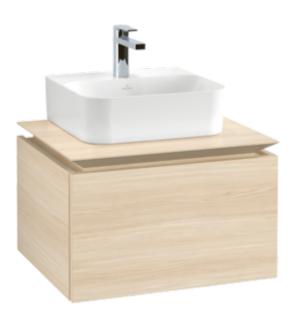

## VANITY UNIT FOR WASHBASIN LEGATO

#### 1. POSITION

| Model               | B73100                                                                                                                                                                                                                                                                                                                                                                                                                                 |
|---------------------|----------------------------------------------------------------------------------------------------------------------------------------------------------------------------------------------------------------------------------------------------------------------------------------------------------------------------------------------------------------------------------------------------------------------------------------|
| Collection          | Legato                                                                                                                                                                                                                                                                                                                                                                                                                                 |
| PROJECTS            | DESIGN                                                                                                                                                                                                                                                                                                                                                                                                                                 |
| Width               | 600 mm                                                                                                                                                                                                                                                                                                                                                                                                                                 |
| Height              | 380 mm                                                                                                                                                                                                                                                                                                                                                                                                                                 |
| Depth               | 500 mm                                                                                                                                                                                                                                                                                                                                                                                                                                 |
| description         | Wood<br>fastening set included<br>washbasin on the middle<br>Equipped with: 1x Accessories<br>package 1, 1x pull-out compartment<br>with non-slip mat<br>For combination with: Finion 4364<br>4C/4L<br>Equipped with: 1x wide glass<br>drawer divider, 2x narrow glass<br>drawer divider, 1x accessory box L,<br>1x pull-out compartment with non-<br>slip mat                                                                         |
| Installation        | wall-mounted                                                                                                                                                                                                                                                                                                                                                                                                                           |
| material            | Wood                                                                                                                                                                                                                                                                                                                                                                                                                                   |
| Specification texts | Legato; Vanity unit; Wood; Size:<br>600 x 380 x 500 mm; Angular; wall-<br>mounted; fastening set included;<br>washbasin on the middle; Equipped<br>with: 1x Accessories package 1, 1x<br>pull-out compartment with non-slip<br>mat; For combination with: Finion<br>4364 4C/4L; Equipped with: 1x wide<br>glass drawer divider, 2x narrow<br>glass drawer divider, 1x accessory<br>box L, 1x pull-out compartment with<br>non-slip mat |