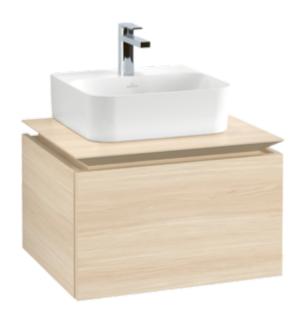

## VANITY UNIT FOR WASHBASIN LEGATO

#### 1. POSITION

| Model               | B731L0                                                                                                                                                                                                                                                                                                                                                                                                                                     |  |
|---------------------|--------------------------------------------------------------------------------------------------------------------------------------------------------------------------------------------------------------------------------------------------------------------------------------------------------------------------------------------------------------------------------------------------------------------------------------------|--|
| Collection          | Legato                                                                                                                                                                                                                                                                                                                                                                                                                                     |  |
| PROJECTS            | DESIGN                                                                                                                                                                                                                                                                                                                                                                                                                                     |  |
| Width               | 600 mm                                                                                                                                                                                                                                                                                                                                                                                                                                     |  |
| Height              | 380 mm                                                                                                                                                                                                                                                                                                                                                                                                                                     |  |
| Depth               | 500 mm                                                                                                                                                                                                                                                                                                                                                                                                                                     |  |
| description         | Wood fastening set included washbasin on the middle LED lighting Equipped with: 1x Accessories package 1, 1x pull-out compartment with non-slip mat For combination with: Finion 4364 4C/4L 1x LED / 18,5 W A-A++ Equipped with: 1x wide glass drawer divider, 2x narrow glass drawer divider, 1x accessory box L, 1x pull-out compartment with non- slip mat                                                                              |  |
| Installation        | wall-mounted                                                                                                                                                                                                                                                                                                                                                                                                                               |  |
| material            | Wood                                                                                                                                                                                                                                                                                                                                                                                                                                       |  |
| Specification texts | Legato; Vanity unit; Wood; Size: 600 x 380 x 500 mm; Angular; wall-mounted; fastening set included; washbasin on the middle; LED lighting; Equipped with: 1x Accessories package 1, 1x pull-out compartment with non-slip mat; For combination with: Finion 4364 4C/4L; 1x LED / 18,5 W; A-A++; Equipped with: 1x wide glass drawer divider, 2x narrow glass drawer divider, 1x accessory box L, 1x pull-out compartment with non-slip mat |  |