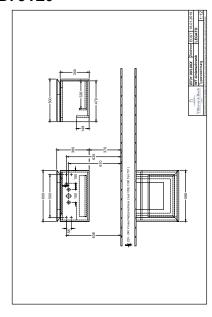

pull-out compartment with non-slip mat |  |

1



# PROJECTS

| COLOURS            |          |               |
|--------------------|----------|---------------|
| Nordic Oak         | B731L0VJ | 4051202933494 |
| Soft Grey          | B731L0VK | 4051202933517 |
| Glossy White       | B731L0DH | 4051202933531 |
| White Wood         | B731L0E8 | 4051202933555 |
| Oak Graphite       | B731L0FQ | 4051202933562 |
| White Matt         | B731L0MS | 4051202933579 |
| Black Matt Lacquer | B731L0PD | 4051202933586 |
| Elm Impresso       | B731L0PN | 4062373648513 |
| Santana Oak        | B731L0E1 | 4062373648520 |
| Glossy Grey        | B731L0FP | 4051202933548 |
| Truffle Grey       | B731L0VG | 4051202933524 |
| Arizona Oak        | B731L0VH | 4051202933500 |



## TECHNICAL DRAWINGS

### B731L0