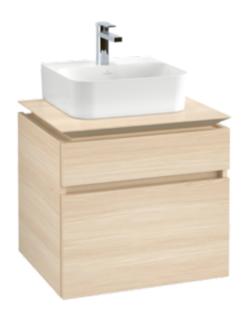

## VANITY UNIT FOR WASHBASIN LEGATO

#### 1. POSITION

| Model               | B73200                                                                                                                                                                                                                                                                                                                                                                                               |  |
|---------------------|------------------------------------------------------------------------------------------------------------------------------------------------------------------------------------------------------------------------------------------------------------------------------------------------------------------------------------------------------------------------------------------------------|--|
| Collection          | Legato                                                                                                                                                                                                                                                                                                                                                                                               |  |
| PROJECTS            | DESIGN                                                                                                                                                                                                                                                                                                                                                                                               |  |
| Width               | 600 mm                                                                                                                                                                                                                                                                                                                                                                                               |  |
| Height              | 550 mm                                                                                                                                                                                                                                                                                                                                                                                               |  |
| Depth               | 500 mm                                                                                                                                                                                                                                                                                                                                                                                               |  |
| description         | Wood fastening set included washbasin on the middle Equipped with: 1x Accessories package 1, 2x pull-out compartment with non-slip mat For combination with: Finion 4364 4C/4L Equipped with: 1x wide glass drawer divider, 2x narrow glass drawer divider, 1x accessory box L, 2x pull-out compartment with non-slip mat                                                                            |  |
| Installation        | wall-mounted                                                                                                                                                                                                                                                                                                                                                                                         |  |
| material            | Wood                                                                                                                                                                                                                                                                                                                                                                                                 |  |
| Specification texts | Legato; Vanity unit; Wood; Size: 600 x 550 x 500 mm; Angular; wall-mounted; fastening set included; washbasin on the middle; Equipped with: 1x Accessories package 1, 2x pull-out compartment with non-slip mat; For combination with: Finion 4364 4C/4L; Equipped with: 1x wide glass drawer divider, 2x narrow glass drawer divider, 1x accessory box L, 2x pull-out compartment with non-slip mat |  |