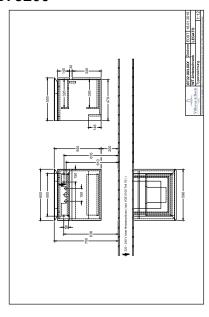

pull-out compartment with non-slip mat |  |

-



# PROJECTS

| COLOURS            |          |               |
|--------------------|----------|---------------|
| Glossy White       | B73200DH | 4051202933630 |
| Santana Oak        | B73200E1 | 4062373648506 |
| White Wood         | B73200E8 | 4051202933654 |
| Glossy Grey        | B73200FP | 4051202933647 |
| Oak Graphite       | B73200FQ | 4051202933661 |
| White Matt         | B73200MS | 4051202933678 |
| Black Matt Lacquer | B73200PD | 4051202933685 |
| Elm Impresso       | B73200PN | 4062373648490 |
| Truffle Grey       | B73200VG | 4051202933623 |
| Arizona Oak        | B73200VH | 4051202933609 |
| Nordic Oak         | B73200VJ | 4051202933593 |
| Soft Grey          | B73200VK | 4051202933616 |



## TECHNICAL DRAWINGS

### B73200