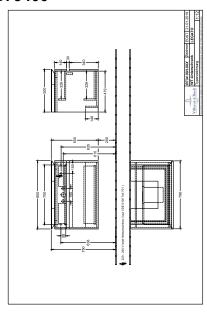

2x pull-out compartment with non-slip mat |  |



# PROJECTS

| COLOURS            |          |               |
|--------------------|----------|---------------|
| Oak Graphite       | B73400FQ | 4051202934064 |
| White Matt         | B73400MS | 4051202934071 |
| Black Matt Lacquer | B73400PD | 4051202934088 |
| Elm Impresso       | B73400PN | 4062373648414 |
| Truffle Grey       | B73400VG | 4051202934026 |
| Arizona Oak        | B73400VH | 4051202934002 |
| Glossy White       | B73400DH | 4051202934033 |
| White Wood         | B73400E8 | 4051202934057 |
| Santana Oak        | B73400E1 | 4062373648421 |
| Soft Grey          | B73400VK | 4051202934019 |
| Glossy Grey        | B73400FP | 4051202934040 |
| Nordic Oak         | B73400VJ | 4051202933999 |



## TECHNICAL DRAWINGS

### B73400