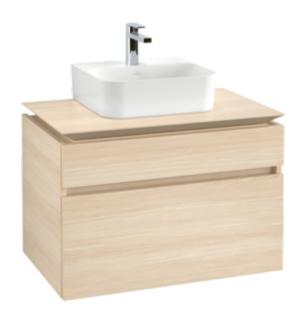

#### 1. POSITION

| Model               | B73400                                                                                                                                                                                                                                                                                                                                                                                               |  |
|---------------------|------------------------------------------------------------------------------------------------------------------------------------------------------------------------------------------------------------------------------------------------------------------------------------------------------------------------------------------------------------------------------------------------------|--|
| Collection          | Legato                                                                                                                                                                                                                                                                                                                                                                                               |  |
| PROJECTS            | DESIGN                                                                                                                                                                                                                                                                                                                                                                                               |  |
| Width               | 800 mm                                                                                                                                                                                                                                                                                                                                                                                               |  |
| Height              | 550 mm                                                                                                                                                                                                                                                                                                                                                                                               |  |
| Depth               | 500 mm                                                                                                                                                                                                                                                                                                                                                                                               |  |
| description         | Wood fastening set included washbasin on the middle Equipped with: 1x Accessories package 1, 2x pull-out compartment with non-slip mat For combination with: Finion 4364 4C/4L Equipped with: 1x wide glass drawer divider, 2x narrow glass drawer divider, 1x accessory box L, 2x pull-out compartment with non- slip mat                                                                           |  |
| Installation        | wall-mounted                                                                                                                                                                                                                                                                                                                                                                                         |  |
| material            | Wood                                                                                                                                                                                                                                                                                                                                                                                                 |  |
| Specification texts | Legato; Vanity unit; Wood; Size: 800 x 550 x 500 mm; Angular; wall-mounted; fastening set included; washbasin on the middle; Equipped with: 1x Accessories package 1, 2x pull-out compartment with non-slip mat; For combination with: Finion 4364 4C/4L; Equipped with: 1x wide glass drawer divider, 2x narrow glass drawer divider, 1x accessory box L, 2x pull-out compartment with non-slip mat |  |