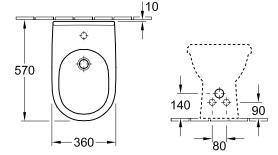

material                      | Sanitary porcelain                                                                                                                                                                                                     |
| Specification texts           | O.novo; Bidet; Sanitary porcelain;<br>Size: 360 x 560 mm; suitable for 1-<br>hole tap fittings, tap hole punched<br>out; with overflow; floor-standing,<br>back to wall; with fastening set for<br>concealed fastening |

# COLOURS

| White Alpin CeramicPlus | 546100R1 | 4051202081102 |
|-------------------------|----------|---------------|
| White Alpin AntiBac     | 546100T1 | 4051202468866 |
| White Alpin             | 54610001 | 4051202081119 |



# TECHNICAL DRAWINGS

#### 







# TECHNICAL DRAWINGS

####