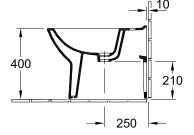

aterial                      | Sanitary porcelain                                                                                                                                                                                                     |
| Specification texts           | O.novo; Bidet; Sanitary porcelain;<br>Size: 360 x 560 mm; suitable for 1-<br>hole tap fittings, tap hole punched<br>out; with overflow; floor-standing,<br>back to wall; with fastening set for<br>concealed fastening |

# COLOURS

| White Alpin CeramicPlus | 546100R1 | 4051202081102 |
|-------------------------|----------|---------------|
| White Alpin AntiBac     | 546100T1 | 4051202468866 |
| White Alpin             | 54610001 | 4051202081119 |



# TECHNICAL DRAWINGS

#### 







# TECHNICAL DRAWINGS

####