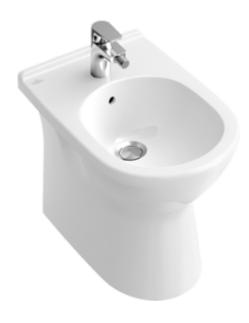

### BIDET O.NOVO

#### 1. POSITION

| Model                         | 546100                                                                                                                                                                                                                 |
|-------------------------------|------------------------------------------------------------------------------------------------------------------------------------------------------------------------------------------------------------------------|
| Wiodei                        | 346100                                                                                                                                                                                                                 |
| Collection                    | O.novo                                                                                                                                                                                                                 |
| PROJECTS                      | START                                                                                                                                                                                                                  |
| Width                         | 360 mm                                                                                                                                                                                                                 |
| Depth                         | 560 mm                                                                                                                                                                                                                 |
| Weight                        | 22,1 kg                                                                                                                                                                                                                |
| description                   | Sanitary porcelain Also available in CeramicPlus with fastening set for concealed fastening                                                                                                                            |
| Tap fitting / Tap hole remark | suitable for 1-hole tap fittings, tap hole punched out                                                                                                                                                                 |
| Overflow remark               | with overflow                                                                                                                                                                                                          |
| Installation                  | floor-standing, back to wall                                                                                                                                                                                           |
| material                      | Sanitary porcelain                                                                                                                                                                                                     |
| Specification texts           | O.novo; Bidet; Sanitary porcelain;<br>Size: 360 x 560 mm; suitable for 1-<br>hole tap fittings, tap hole punched<br>out; with overflow; floor-standing,<br>back to wall; with fastening set for<br>concealed fastening |