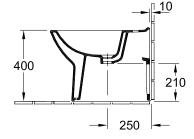

|
| material                      | Sanitary porcelain                                                                                                                                                                                                     |
| Specification texts           | O.novo; Bidet; Sanitary porcelain;<br>Size: 360 x 560 mm; suitable for 1-<br>hole tap fittings, tap hole punched<br>out; with overflow; floor-standing,<br>back to wall; with fastening set for<br>concealed fastening |

# COLOURS

| White Alpin CeramicPlus | 546100R1 | 4051202081102 |
|-------------------------|----------|---------------|
| White Alpin AntiBac     | 546100T1 | 4051202468866 |
| White Alpin             | 54610001 | 4051202081119 |



# TECHNICAL DRAWINGS

#### 







# TECHNICAL DRAWINGS

####