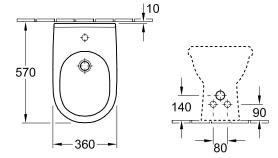

|
| material                      | Sanitary porcelain                                                                                                                                                                                                     |
| Specification texts           | O.novo; Bidet; Sanitary porcelain;<br>Size: 360 x 560 mm; suitable for 1-<br>hole tap fittings, tap hole punched<br>out; with overflow; floor-standing,<br>back to wall; with fastening set for<br>concealed fastening |

# COLOURS

| White Alpin CeramicPlus | 546100R1 | 4051202081102 |
|-------------------------|----------|---------------|
| White Alpin AntiBac     | 546100T1 | 4051202468866 |
| White Alpin             | 54610001 | 4051202081119 |



# TECHNICAL DRAWINGS

#### 







# TECHNICAL DRAWINGS

####