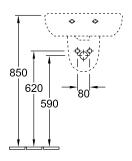

|
| Specification texts           | O.novo; Handwashbasin Compact;<br>Sanitary porcelain; Size: 500 x 400<br>mm; Oval; suitable for 3-hole tap<br>fittings, central tap hole punched<br>out; without overflow; Please note:<br>unclosable outlet valve must be<br>used with models without overflow;<br>fastening with 2 screws M10x120<br>mm |

# COLOURS

| White Alpin             | 53605101 | 4051202008246 |  |
|-------------------------|----------|---------------|--|
| White Alpin CeramicPlus | 536051R1 | 4051202008239 |  |
| White Alpin AntiBac     | 536051T1 | 4051202385804 |  |



## TECHNICAL DRAWINGS

#### 











## TECHNICAL DRAWINGS

####