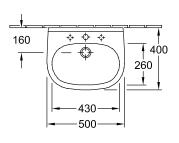

#### 1. POSITION

| Model                         | 536051                                                                                                                                                                                                                                                                                                    |
|-------------------------------|-----------------------------------------------------------------------------------------------------------------------------------------------------------------------------------------------------------------------------------------------------------------------------------------------------------|
| Collection                    | O.novo                                                                                                                                                                                                                                                                                                    |
| PROJECTS                      | START                                                                                                                                                                                                                                                                                                     |
| Width                         | 500 mm                                                                                                                                                                                                                                                                                                    |
| Depth                         | 400 mm                                                                                                                                                                                                                                                                                                    |
| Weight                        | 12,3 kg                                                                                                                                                                                                                                                                                                   |
| description                   | Sanitary porcelain Also available in CeramicPlus fastening with 2 screws M10x120 mm                                                                                                                                                                                                                       |
| Tap fitting / Tap hole remark | suitable for 3-hole tap fittings, central tap hole punched out                                                                                                                                                                                                                                            |
| Overflow remark               | without overflow, Please note:<br>unclosable outlet valve must be<br>used with models without overflow                                                                                                                                                                                                    |
| material                      | Sanitary porcelain                                                                                                                                                                                                                                                                                        |
| Specification texts           | O.novo; Handwashbasin Compact;<br>Sanitary porcelain; Size: 500 x 400<br>mm; Oval; suitable for 3-hole tap<br>fittings, central tap hole punched<br>out; without overflow; Please note:<br>unclosable outlet valve must be<br>used with models without overflow;<br>fastening with 2 screws M10x120<br>mm |

## TECHNICAL DRAWINGS

#### 