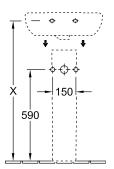

|
| Specification texts           | O.novo; Handwashbasin Compact;<br>Sanitary porcelain; Size: 500 x 400<br>mm; Oval; suitable for 3-hole tap<br>fittings, central tap hole punched<br>out; without overflow; Please note:<br>unclosable outlet valve must be<br>used with models without overflow;<br>fastening with 2 screws M10x120<br>mm |

# COLOURS

| White Alpin             | 53605101 | 4051202008246 |  |
|-------------------------|----------|---------------|--|
| White Alpin CeramicPlus | 536051R1 | 4051202008239 |  |
| White Alpin AntiBac     | 536051T1 | 4051202385804 |  |



## TECHNICAL DRAWINGS

#### 











## TECHNICAL DRAWINGS

####