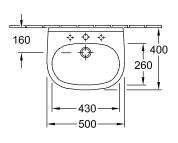

#### 1. POSITION

| Model                         | 536051                                                                                                                                                                                                                                                                                                    |
|-------------------------------|-----------------------------------------------------------------------------------------------------------------------------------------------------------------------------------------------------------------------------------------------------------------------------------------------------------|
| Collection                    | O.novo                                                                                                                                                                                                                                                                                                    |
| PROJECTS                      | START                                                                                                                                                                                                                                                                                                     |
| Width                         | 500 mm                                                                                                                                                                                                                                                                                                    |
| Depth                         | 400 mm                                                                                                                                                                                                                                                                                                    |
| Weight                        | 12,3 kg                                                                                                                                                                                                                                                                                                   |
| description                   | Sanitary porcelain Also available in CeramicPlus fastening with 2 screws M10x120 mm                                                                                                                                                                                                                       |
| Tap fitting / Tap hole remark | suitable for 3-hole tap fittings, central tap hole punched out                                                                                                                                                                                                                                            |
| Overflow remark               | without overflow, Please note:<br>unclosable outlet valve must be<br>used with models without overflow                                                                                                                                                                                                    |
| material                      | Sanitary porcelain                                                                                                                                                                                                                                                                                        |
| Specification texts           | O.novo; Handwashbasin Compact;<br>Sanitary porcelain; Size: 500 x 400<br>mm; Oval; suitable for 3-hole tap<br>fittings, central tap hole punched<br>out; without overflow; Please note:<br>unclosable outlet valve must be<br>used with models without overflow;<br>fastening with 2 screws M10x120<br>mm |

## TECHNICAL DRAWINGS

#### 