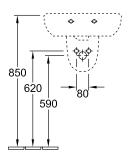

|
| Specification texts           | O.novo; Handwashbasin Compact;<br>Sanitary porcelain; Size: 500 x 400<br>mm; Oval; suitable for 3-hole tap<br>fittings, central tap hole punched<br>out; without overflow; Please note:<br>unclosable outlet valve must be<br>used with models without overflow;<br>fastening with 2 screws M10x120<br>mm |

# COLOURS

| White Alpin             | 53605101 | 4051202008246 |  |
|-------------------------|----------|---------------|--|
| White Alpin CeramicPlus | 536051R1 | 4051202008239 |  |
| White Alpin AntiBac     | 536051T1 | 4051202385804 |  |



## TECHNICAL DRAWINGS

#### 











## TECHNICAL DRAWINGS

####