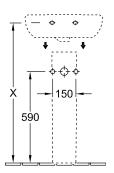

|
| Specification texts           | O.novo; Handwashbasin Compact;<br>Sanitary porcelain; Size: 500 x 400<br>mm; Oval; suitable for 3-hole tap<br>fittings, central tap hole punched<br>out; without overflow; Please note:<br>unclosable outlet valve must be<br>used with models without overflow;<br>fastening with 2 screws M10x120<br>mm |

# COLOURS

| White Alpin             | 53605101 | 4051202008246 |  |
|-------------------------|----------|---------------|--|
| White Alpin CeramicPlus | 536051R1 | 4051202008239 |  |
| White Alpin AntiBac     | 536051T1 | 4051202385804 |  |



## TECHNICAL DRAWINGS

#### 











## TECHNICAL DRAWINGS

####