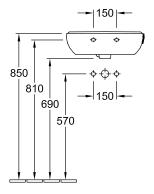

#### 1. POSITION

| Model                         | 536051                                                                                                                                                                                                                                                                                                    |
|-------------------------------|-----------------------------------------------------------------------------------------------------------------------------------------------------------------------------------------------------------------------------------------------------------------------------------------------------------|
| Collection                    | O.novo                                                                                                                                                                                                                                                                                                    |
| PROJECTS                      | START                                                                                                                                                                                                                                                                                                     |
| Width                         | 500 mm                                                                                                                                                                                                                                                                                                    |
| Depth                         | 400 mm                                                                                                                                                                                                                                                                                                    |
| Weight                        | 12,3 kg                                                                                                                                                                                                                                                                                                   |
| description                   | Sanitary porcelain Also available in CeramicPlus fastening with 2 screws M10x120 mm                                                                                                                                                                                                                       |
| Tap fitting / Tap hole remark | suitable for 3-hole tap fittings, central tap hole punched out                                                                                                                                                                                                                                            |
| Overflow remark               | without overflow, Please note:<br>unclosable outlet valve must be<br>used with models without overflow                                                                                                                                                                                                    |
| material                      | Sanitary porcelain                                                                                                                                                                                                                                                                                        |
| Specification texts           | O.novo; Handwashbasin Compact;<br>Sanitary porcelain; Size: 500 x 400<br>mm; Oval; suitable for 3-hole tap<br>fittings, central tap hole punched<br>out; without overflow; Please note:<br>unclosable outlet valve must be<br>used with models without overflow;<br>fastening with 2 screws M10x120<br>mm |

## TECHNICAL DRAWINGS

#### 