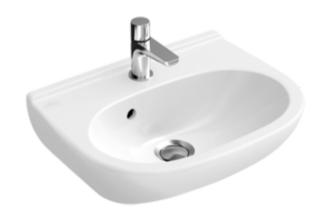

#### 1. POSITION

| Model                         | 536051                                                                                                                                                                                                                                                                                                    |
|-------------------------------|-----------------------------------------------------------------------------------------------------------------------------------------------------------------------------------------------------------------------------------------------------------------------------------------------------------|
| Collection                    | O.novo                                                                                                                                                                                                                                                                                                    |
| PROJECTS                      | START                                                                                                                                                                                                                                                                                                     |
| Width                         | 500 mm                                                                                                                                                                                                                                                                                                    |
| Depth                         | 400 mm                                                                                                                                                                                                                                                                                                    |
| Weight                        | 12,3 kg                                                                                                                                                                                                                                                                                                   |
| description                   | Sanitary porcelain Also available in CeramicPlus fastening with 2 screws M10x120 mm                                                                                                                                                                                                                       |
| Tap fitting / Tap hole remark | suitable for 3-hole tap fittings, central tap hole punched out                                                                                                                                                                                                                                            |
| Overflow remark               | without overflow, Please note:<br>unclosable outlet valve must be<br>used with models without overflow                                                                                                                                                                                                    |
| material                      | Sanitary porcelain                                                                                                                                                                                                                                                                                        |
| Specification texts           | O.novo; Handwashbasin Compact;<br>Sanitary porcelain; Size: 500 x 400<br>mm; Oval; suitable for 3-hole tap<br>fittings, central tap hole punched<br>out; without overflow; Please note:<br>unclosable outlet valve must be<br>used with models without overflow;<br>fastening with 2 screws M10x120<br>mm |