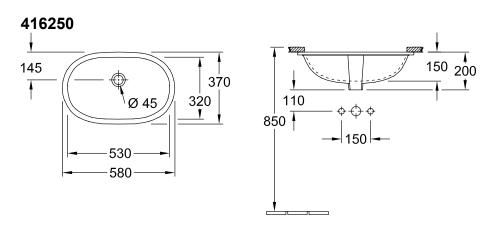

# TECHNICAL DRAWINGS

### 1. POSITION

| Model                         | 416250                                                                                                                                                                                                                                                                                                                                          |  |
|-------------------------------|-------------------------------------------------------------------------------------------------------------------------------------------------------------------------------------------------------------------------------------------------------------------------------------------------------------------------------------------------|--|
| Collection                    | O.novo                                                                                                                                                                                                                                                                                                                                          |  |
| PROJECTS                      | START                                                                                                                                                                                                                                                                                                                                           |  |
| Width                         | 530 mm                                                                                                                                                                                                                                                                                                                                          |  |
| Depth                         | 320 mm                                                                                                                                                                                                                                                                                                                                          |  |
| Weight                        | 7,5 kg                                                                                                                                                                                                                                                                                                                                          |  |
| description                   | Sanitary porcelain Also available in CeramicPlus the hole for the washbasin can only be cut out using the original washbasin because tolerances of several millimetres are possible, installation possible in natural stone and laminate countertops fastening set included                                                                     |  |
| Tap fitting / Tap hole remark | without tap hole area                                                                                                                                                                                                                                                                                                                           |  |
| Overflow remark               | with overflow                                                                                                                                                                                                                                                                                                                                   |  |
| material                      | Sanitary porcelain                                                                                                                                                                                                                                                                                                                              |  |
| Specification texts           | O.novo; Undercounter washbasin; Sanitary porcelain; Size: 530 x 320 mm; Oval; without tap hole area; with overflow; the hole for the washbasin can only be cut out using the original washbasin because tolerances of several millimetres are possible, installation possible in natural stone and laminate countertops; fastening set included |  |