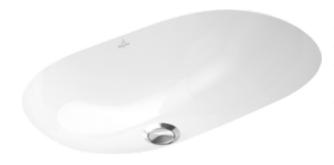

### 1. POSITION

| Model                         | 416250                                                                                                                                                                                                                                                                                                                                          |  |
|-------------------------------|-------------------------------------------------------------------------------------------------------------------------------------------------------------------------------------------------------------------------------------------------------------------------------------------------------------------------------------------------|--|
| Collection                    | O.novo                                                                                                                                                                                                                                                                                                                                          |  |
| PROJECTS                      | START                                                                                                                                                                                                                                                                                                                                           |  |
| Width                         | 530 mm                                                                                                                                                                                                                                                                                                                                          |  |
| Depth                         | 320 mm                                                                                                                                                                                                                                                                                                                                          |  |
| Weight                        | 7,5 kg                                                                                                                                                                                                                                                                                                                                          |  |
| description                   | Sanitary porcelain Also available in CeramicPlus the hole for the washbasin can only be cut out using the original washbasin because tolerances of several millimetres are possible, installation possible in natural stone and laminate countertops fastening set included                                                                     |  |
| Tap fitting / Tap hole remark | without tap hole area                                                                                                                                                                                                                                                                                                                           |  |
| Overflow remark               | with overflow                                                                                                                                                                                                                                                                                                                                   |  |
| material                      | Sanitary porcelain                                                                                                                                                                                                                                                                                                                              |  |
| Specification texts           | O.novo; Undercounter washbasin; Sanitary porcelain; Size: 530 x 320 mm; Oval; without tap hole area; with overflow; the hole for the washbasin can only be cut out using the original washbasin because tolerances of several millimetres are possible, installation possible in natural stone and laminate countertops; fastening set included |  |