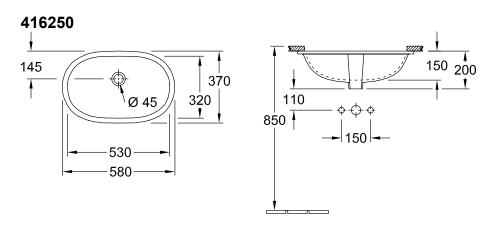

# TECHNICAL DRAWINGS

### 1. POSITION

| Model                         | 416250                                                                                                                                                                                                                                                                                                                                          |  |
|-------------------------------|-------------------------------------------------------------------------------------------------------------------------------------------------------------------------------------------------------------------------------------------------------------------------------------------------------------------------------------------------|--|
| Collection                    | O.novo                                                                                                                                                                                                                                                                                                                                          |  |
| PROJECTS                      | START                                                                                                                                                                                                                                                                                                                                           |  |
| Width                         | 530 mm                                                                                                                                                                                                                                                                                                                                          |  |
| Depth                         | 320 mm                                                                                                                                                                                                                                                                                                                                          |  |
| Weight                        | 7,5 kg                                                                                                                                                                                                                                                                                                                                          |  |
| description                   | Sanitary porcelain Also available in CeramicPlus the hole for the washbasin can only be cut out using the original washbasin because tolerances of several millimetres are possible, installation possible in natural stone and laminate countertops fastening set included                                                                     |  |
| Tap fitting / Tap hole remark | without tap hole area                                                                                                                                                                                                                                                                                                                           |  |
| Overflow remark               | with overflow                                                                                                                                                                                                                                                                                                                                   |  |
| material                      | Sanitary porcelain                                                                                                                                                                                                                                                                                                                              |  |
| Specification texts           | O.novo; Undercounter washbasin; Sanitary porcelain; Size: 530 x 320 mm; Oval; without tap hole area; with overflow; the hole for the washbasin can only be cut out using the original washbasin because tolerances of several millimetres are possible, installation possible in natural stone and laminate countertops; fastening set included |  |