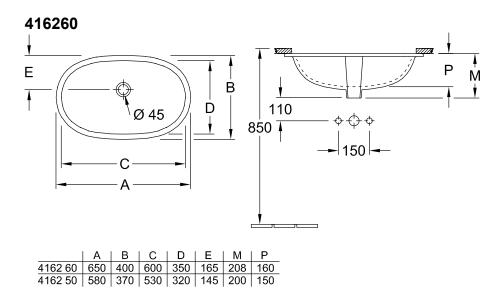

## TECHNICAL DRAWINGS

### 1. POSITION

| Model                         | 416260                                                                                                                                                                                                                                                                                                                                                                        |
|-------------------------------|-------------------------------------------------------------------------------------------------------------------------------------------------------------------------------------------------------------------------------------------------------------------------------------------------------------------------------------------------------------------------------|
| Collection                    | O.novo                                                                                                                                                                                                                                                                                                                                                                        |
| PROJECTS                      | START                                                                                                                                                                                                                                                                                                                                                                         |
| Width                         | 600 mm                                                                                                                                                                                                                                                                                                                                                                        |
| Depth                         | 350 mm                                                                                                                                                                                                                                                                                                                                                                        |
| Weight                        | 8,7 kg                                                                                                                                                                                                                                                                                                                                                                        |
| description                   | Sanitary porcelain<br>Also available in CeramicPlus<br>the hole for the washbasin can only<br>be cut out using the original<br>washbasin because tolerances of<br>several millimetres are possible,<br>installation possible in natural stone<br>and laminate countertops<br>fastening set included                                                                           |
| Tap fitting / Tap hole remark | without tap hole area                                                                                                                                                                                                                                                                                                                                                         |
| Overflow remark               | with overflow                                                                                                                                                                                                                                                                                                                                                                 |
| material                      | Sanitary porcelain                                                                                                                                                                                                                                                                                                                                                            |
| Specification texts           | O.novo; Undercounter washbasin;<br>Sanitary porcelain; Size: 600 x 350<br>mm; Oval; without tap hole area;<br>with overflow; the hole for the<br>washbasin can only be cut out<br>using the original washbasin<br>because tolerances of several<br>millimetres are possible, installation<br>possible in natural stone and<br>laminate countertops; fastening set<br>included |