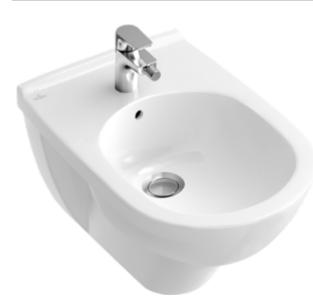

#### 1. POSITION

| Model                         | 546000                                                                                                                                                                                         |  |
|-------------------------------|------------------------------------------------------------------------------------------------------------------------------------------------------------------------------------------------|--|
| Collection                    | O.novo                                                                                                                                                                                         |  |
| PROJECTS                      | START                                                                                                                                                                                          |  |
| Width                         | 360 mm                                                                                                                                                                                         |  |
| Depth                         | 560 mm                                                                                                                                                                                         |  |
| Weight                        | 16,37 kg                                                                                                                                                                                       |  |
| description                   | Sanitary porcelain<br>Also available in CeramicPlus<br>fastening with 2 screws M12x150<br>mm                                                                                                   |  |
| Tap fitting / Tap hole remark | suitable for 1-hole tap fittings, tap hole punched out                                                                                                                                         |  |
| Overflow remark               | with overflow                                                                                                                                                                                  |  |
| Installation                  | wall-mounted                                                                                                                                                                                   |  |
| material                      | Sanitary porcelain                                                                                                                                                                             |  |
| Specification texts           | O.novo; Bidet; Sanitary porcelain;<br>Size: 360 x 560 mm; suitable for 1-<br>hole tap fittings, tap hole punched<br>out; with overflow; wall-mounted;<br>fastening with 2 screws M12x150<br>mm |  |