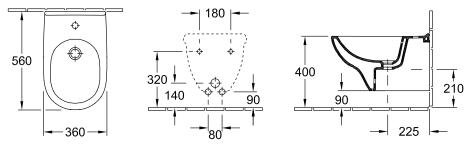

|  |
| material                      | Sanitary porcelain                                                                                                                                                                             |  |
| Specification texts           | O.novo; Bidet; Sanitary porcelain;<br>Size: 360 x 560 mm; suitable for 1-<br>hole tap fittings, tap hole punched<br>out; with overflow; wall-mounted;<br>fastening with 2 screws M12x150<br>mm |  |

# COLOURS

| White Alpin             | 54600001 | 4051202031343 |
|-------------------------|----------|---------------|
| White Alpin CeramicPlus | 546000R1 | 4051202032555 |
| White Alpin AntiBac     | 546000T1 | 4051202468859 |



## TECHNICAL DRAWINGS

### 





## TECHNICAL DRAWINGS

###