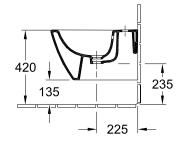

## TECHNICAL DRAWINGS

#### 

#### 1. POSITION

| Model                         | 540600                                                                                                                                                                                                            |  |
|-------------------------------|-------------------------------------------------------------------------------------------------------------------------------------------------------------------------------------------------------------------|--|
| Collection                    | Subway 2.0                                                                                                                                                                                                        |  |
| PROJECTS                      | DESIGN                                                                                                                                                                                                            |  |
| Width                         | 355 mm                                                                                                                                                                                                            |  |
| Depth                         | 480 mm                                                                                                                                                                                                            |  |
| Weight                        | 16,6 kg                                                                                                                                                                                                           |  |
| description                   | Sanitary porcelain Also available in CeramicPlus with fastening set for concealed fastening                                                                                                                       |  |
| Tap fitting / Tap hole remark | suitable for 1-hole tap fittings, tap hole punched out                                                                                                                                                            |  |
| Overflow remark               | with overflow                                                                                                                                                                                                     |  |
| Installation                  | wall-mounted                                                                                                                                                                                                      |  |
| material                      | Sanitary porcelain                                                                                                                                                                                                |  |
| Specification texts           | Subway 2.0; Bidet compact;<br>Sanitary porcelain; Size: 355 x 480<br>mm; suitable for 1-hole tap fittings,<br>tap hole punched out; with overflow;<br>wall-mounted; with fastening set for<br>concealed fastening |  |