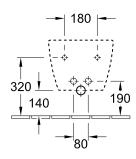

## TECHNICAL DRAWINGS

#### 

#### 1. POSITION

| Model                         | 540600                                                                                                                                                                                                            |  |
|-------------------------------|-------------------------------------------------------------------------------------------------------------------------------------------------------------------------------------------------------------------|--|
| Collection                    | Subway 2.0                                                                                                                                                                                                        |  |
| PROJECTS                      | DESIGN                                                                                                                                                                                                            |  |
| Width                         | 355 mm                                                                                                                                                                                                            |  |
| Depth                         | 480 mm                                                                                                                                                                                                            |  |
| Weight                        | 16,6 kg                                                                                                                                                                                                           |  |
| description                   | Sanitary porcelain Also available in CeramicPlus with fastening set for concealed fastening                                                                                                                       |  |
| Tap fitting / Tap hole remark | suitable for 1-hole tap fittings, tap hole punched out                                                                                                                                                            |  |
| Overflow remark               | with overflow                                                                                                                                                                                                     |  |
| Installation                  | wall-mounted                                                                                                                                                                                                      |  |
| material                      | Sanitary porcelain                                                                                                                                                                                                |  |
| Specification texts           | Subway 2.0; Bidet compact;<br>Sanitary porcelain; Size: 355 x 480<br>mm; suitable for 1-hole tap fittings,<br>tap hole punched out; with overflow;<br>wall-mounted; with fastening set for<br>concealed fastening |  |