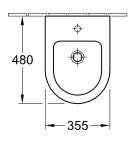

## TECHNICAL DRAWINGS

#### 

#### 1. POSITION

| Model                         | 540600                                                                                                                                                                                                            |  |
|-------------------------------|-------------------------------------------------------------------------------------------------------------------------------------------------------------------------------------------------------------------|--|
| Collection                    | Subway 2.0                                                                                                                                                                                                        |  |
| PROJECTS                      | DESIGN                                                                                                                                                                                                            |  |
| Width                         | 355 mm                                                                                                                                                                                                            |  |
| Depth                         | 480 mm                                                                                                                                                                                                            |  |
| Weight                        | 16,6 kg                                                                                                                                                                                                           |  |
| description                   | Sanitary porcelain Also available in CeramicPlus with fastening set for concealed fastening                                                                                                                       |  |
| Tap fitting / Tap hole remark | suitable for 1-hole tap fittings, tap hole punched out                                                                                                                                                            |  |
| Overflow remark               | with overflow                                                                                                                                                                                                     |  |
| Installation                  | wall-mounted                                                                                                                                                                                                      |  |
| material                      | Sanitary porcelain                                                                                                                                                                                                |  |
| Specification texts           | Subway 2.0; Bidet compact;<br>Sanitary porcelain; Size: 355 x 480<br>mm; suitable for 1-hole tap fittings,<br>tap hole punched out; with overflow;<br>wall-mounted; with fastening set for<br>concealed fastening |  |