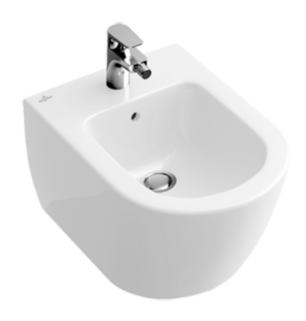

#### BIDET WALL-MOUNTED SUBWAY 2.0

#### 1. POSITION

| Model                         | 540600                                                                                                                                                                                                            |  |
|-------------------------------|-------------------------------------------------------------------------------------------------------------------------------------------------------------------------------------------------------------------|--|
| Collection                    | Subway 2.0                                                                                                                                                                                                        |  |
| PROJECTS                      | DESIGN                                                                                                                                                                                                            |  |
| Width                         | 355 mm                                                                                                                                                                                                            |  |
| Depth                         | 480 mm                                                                                                                                                                                                            |  |
| Weight                        | 16,6 kg                                                                                                                                                                                                           |  |
| description                   | Sanitary porcelain Also available in CeramicPlus with fastening set for concealed fastening                                                                                                                       |  |
| Tap fitting / Tap hole remark | suitable for 1-hole tap fittings, tap hole punched out                                                                                                                                                            |  |
| Overflow remark               | with overflow                                                                                                                                                                                                     |  |
| Installation                  | wall-mounted                                                                                                                                                                                                      |  |
| material                      | Sanitary porcelain                                                                                                                                                                                                |  |
| Specification texts           | Subway 2.0; Bidet compact;<br>Sanitary porcelain; Size: 355 x 480<br>mm; suitable for 1-hole tap fittings,<br>tap hole punched out; with overflow;<br>wall-mounted; with fastening set for<br>concealed fastening |  |