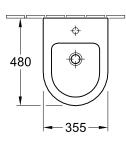

#### 1. POSITION

| Model                         | 540600                                                                                                                                                                                                            |  |
|-------------------------------|-------------------------------------------------------------------------------------------------------------------------------------------------------------------------------------------------------------------|--|
| Collection                    | Subway 2.0                                                                                                                                                                                                        |  |
| PROJECTS                      | DESIGN                                                                                                                                                                                                            |  |
| Width                         | 355 mm                                                                                                                                                                                                            |  |
| Depth                         | 480 mm                                                                                                                                                                                                            |  |
| Weight                        | 16,6 kg                                                                                                                                                                                                           |  |
| description                   | Sanitary porcelain Also available in CeramicPlus with fastening set for concealed fastening                                                                                                                       |  |
| Tap fitting / Tap hole remark | suitable for 1-hole tap fittings, tap hole punched out                                                                                                                                                            |  |
| Overflow remark               | with overflow                                                                                                                                                                                                     |  |
| Installation                  | wall-mounted                                                                                                                                                                                                      |  |
| material                      | Sanitary porcelain                                                                                                                                                                                                |  |
| Specification texts           | Subway 2.0; Bidet compact;<br>Sanitary porcelain; Size: 355 x 480<br>mm; suitable for 1-hole tap fittings,<br>tap hole punched out; with overflow;<br>wall-mounted; with fastening set for<br>concealed fastening |  |

## TECHNICAL DRAWINGS

#### 