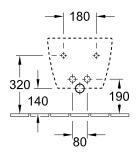

#### 1. POSITION

| Model                         | 540600                                                                                                                                                                                                            |  |
|-------------------------------|-------------------------------------------------------------------------------------------------------------------------------------------------------------------------------------------------------------------|--|
| Collection                    | Subway 2.0                                                                                                                                                                                                        |  |
| PROJECTS                      | DESIGN                                                                                                                                                                                                            |  |
| Width                         | 355 mm                                                                                                                                                                                                            |  |
| Depth                         | 480 mm                                                                                                                                                                                                            |  |
| Weight                        | 16,6 kg                                                                                                                                                                                                           |  |
| description                   | Sanitary porcelain Also available in CeramicPlus with fastening set for concealed fastening                                                                                                                       |  |
| Tap fitting / Tap hole remark | suitable for 1-hole tap fittings, tap hole punched out                                                                                                                                                            |  |
| Overflow remark               | with overflow                                                                                                                                                                                                     |  |
| Installation                  | wall-mounted                                                                                                                                                                                                      |  |
| material                      | Sanitary porcelain                                                                                                                                                                                                |  |
| Specification texts           | Subway 2.0; Bidet compact;<br>Sanitary porcelain; Size: 355 x 480<br>mm; suitable for 1-hole tap fittings,<br>tap hole punched out; with overflow;<br>wall-mounted; with fastening set for<br>concealed fastening |  |

## TECHNICAL DRAWINGS

#### 