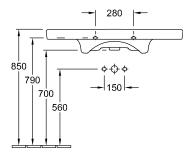

ry porcelain                                                                                                                                                                                                                                                      |  |  |
| Specification texts           | Subway 2.0; Vanity washbasin;<br>Sanitary porcelain; Size: 1000 x 470<br>mm; Angular; ground underside;<br>suitable for 3-hole tap fittings,<br>central tap hole punched out; with<br>overflow; wall fixation; fastening<br>with 2 screws M10x120 mm; incl.<br>template |  |  |

### COLOURS

| White Alpin             | 71751G01 | 4051202299583 |  |
|-------------------------|----------|---------------|--|
| White Alpin CeramicPlus | 71751GR1 | 4051202299590 |  |



# TECHNICAL DRAWINGS

#### 71751G







# TECHNICAL DRAWINGS

#### 71751G