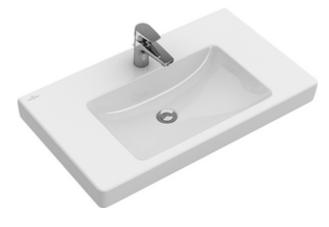

#### 1. POSITION

| Model                         | 71751G                                                                                                                                                                                                                                                                  |  |  |
|-------------------------------|-------------------------------------------------------------------------------------------------------------------------------------------------------------------------------------------------------------------------------------------------------------------------|--|--|
| Collection                    | Subway 2.0                                                                                                                                                                                                                                                              |  |  |
| PROJECTS                      | DESIGN                                                                                                                                                                                                                                                                  |  |  |
| Width                         | 1000 mm                                                                                                                                                                                                                                                                 |  |  |
| Depth                         | 470 mm                                                                                                                                                                                                                                                                  |  |  |
| Weight                        | 26,4 kg                                                                                                                                                                                                                                                                 |  |  |
| description                   | ground underside Sanitary porcelain Also available in CeramicPlus wall fixation fastening with 2 screws M10x120 mm incl. template                                                                                                                                       |  |  |
| Tap fitting / Tap hole remark | suitable for 3-hole tap fittings, central tap hole punched out                                                                                                                                                                                                          |  |  |
| Overflow remark               | with overflow                                                                                                                                                                                                                                                           |  |  |
| material                      | Sanitary porcelain                                                                                                                                                                                                                                                      |  |  |
| Specification texts           | Subway 2.0; Vanity washbasin;<br>Sanitary porcelain; Size: 1000 x 470<br>mm; Angular; ground underside;<br>suitable for 3-hole tap fittings,<br>central tap hole punched out; with<br>overflow; wall fixation; fastening<br>with 2 screws M10x120 mm; incl.<br>template |  |  |