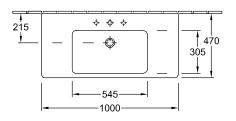

|  |  |
| Specification texts           | Subway 2.0; Vanity washbasin;<br>Sanitary porcelain; Size: 1000 x 470<br>mm; Angular; ground underside;<br>suitable for 3-hole tap fittings,<br>central tap hole punched out; with<br>overflow; wall fixation; fastening<br>with 2 screws M10x120 mm; incl.<br>template |  |  |

### COLOURS

| White Alpin             | 71751G01 | 4051202299583 |  |
|-------------------------|----------|---------------|--|
| White Alpin CeramicPlus | 71751GR1 | 4051202299590 |  |



# TECHNICAL DRAWINGS

#### 71751G







# TECHNICAL DRAWINGS

#### 71751G