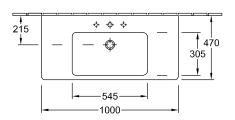

tary porcelain                                                                                                                                                                                                                                                      |  |  |
| Specification texts           | Subway 2.0; Vanity washbasin;<br>Sanitary porcelain; Size: 1000 x 470<br>mm; Angular; ground underside;<br>suitable for 3-hole tap fittings,<br>central tap hole punched out; with<br>overflow; wall fixation; fastening<br>with 2 screws M10x120 mm; incl.<br>template |  |  |

### COLOURS

| White Alpin             | 71751G01 | 4051202299583 |  |
|-------------------------|----------|---------------|--|
| White Alpin CeramicPlus | 71751GR1 | 4051202299590 |  |



# TECHNICAL DRAWINGS

#### 71751G







# TECHNICAL DRAWINGS

#### 71751G