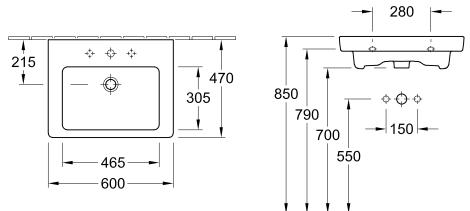

|  |
| Specification texts           | Subway 2.0; Washbasin; Sanitary<br>porcelain; Size: 600 x 470 mm;<br>Angular; suitable for 3-hole tap<br>fittings, central tap hole punched<br>out; with overflow; wall fixation, for<br>installation with furniture Subway<br>2.0; fastening with 2 screws<br>M10x120 mm |  |

# COLOURS

| White Alpin             | 7113F001 | 4051202001889 |
|-------------------------|----------|---------------|
| White Alpin CeramicPlus | 7113F0R1 | 4051202001858 |
| Star White CeramicPlus  | 7113F0R2 | 4051202001841 |
| Pergamon CeramicPlus    | 7113F0R3 | 4051202001834 |



# TECHNICAL DRAWINGS

#### 7113F0





# TECHNICAL DRAWINGS

#### 7113F0