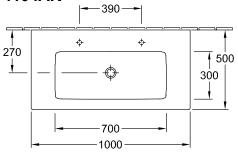

#### 1. POSITION

| Model                         | 4104AK                                                                                                                                                                                                                                                                                                                                                                                                                                                                      |  |
|-------------------------------|-----------------------------------------------------------------------------------------------------------------------------------------------------------------------------------------------------------------------------------------------------------------------------------------------------------------------------------------------------------------------------------------------------------------------------------------------------------------------------|--|
| Collection                    | Venticello                                                                                                                                                                                                                                                                                                                                                                                                                                                                  |  |
| PROJECTS                      | DESIGN                                                                                                                                                                                                                                                                                                                                                                                                                                                                      |  |
| Width                         | 1000 mm                                                                                                                                                                                                                                                                                                                                                                                                                                                                     |  |
| Depth                         | 500 mm                                                                                                                                                                                                                                                                                                                                                                                                                                                                      |  |
| Weight                        | 26,8 kg                                                                                                                                                                                                                                                                                                                                                                                                                                                                     |  |
| description                   | Sanitary porcelain wall fixation EN 31, EN 14688 towel holder (not included in scope of delivery): side installation (mountable: 2 pc.)                                                                                                                                                                                                                                                                                                                                     |  |
| Tap fitting / Tap hole remark | suitable for 2 1-hole tap fittings, tap holes punched out, with 2 single-lever mixers and turn-knob operation or in conjunction with toggle valve, as well as push-open valve, please do not exceed a flow rate of max. 7.5 l/min per tap fitting.                                                                                                                                                                                                                          |  |
| Overflow remark               | with overflow                                                                                                                                                                                                                                                                                                                                                                                                                                                               |  |
| material                      | Sanitary porcelain                                                                                                                                                                                                                                                                                                                                                                                                                                                          |  |
| Specification texts           | Venticello; Vanity washbasin; Sanitary porcelain; Size: 1000 x 500 mm; Rectangle; suitable for 2 1-hole tap fittings, tap holes punched out; with 2 single-lever mixers and turn-knob operation or in conjunction with toggle valve, as well as push-open valve, please do not exceed a flow rate of max. 7.5 l/min per tap fitting.; with overflow; wall fixation; EN 31, EN 14688; towel holder (not included in scope of delivery): side installation (mountable: 2 pc.) |  |

# TECHNICAL DRAWINGS

#### 4104AK