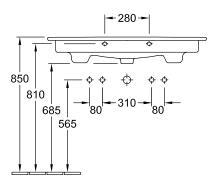

#### 1. POSITION

| Model                         | 4104AK                                                                                                                                                                                                                                                                                                                                                                                                                                                                      |  |
|-------------------------------|-----------------------------------------------------------------------------------------------------------------------------------------------------------------------------------------------------------------------------------------------------------------------------------------------------------------------------------------------------------------------------------------------------------------------------------------------------------------------------|--|
| Collection                    | Venticello                                                                                                                                                                                                                                                                                                                                                                                                                                                                  |  |
| PROJECTS                      | DESIGN                                                                                                                                                                                                                                                                                                                                                                                                                                                                      |  |
| Width                         | 1000 mm                                                                                                                                                                                                                                                                                                                                                                                                                                                                     |  |
| Depth                         | 500 mm                                                                                                                                                                                                                                                                                                                                                                                                                                                                      |  |
| Weight                        | 26,8 kg                                                                                                                                                                                                                                                                                                                                                                                                                                                                     |  |
| description                   | Sanitary porcelain wall fixation EN 31, EN 14688 towel holder (not included in scope of delivery): side installation (mountable: 2 pc.)                                                                                                                                                                                                                                                                                                                                     |  |
| Tap fitting / Tap hole remark | suitable for 2 1-hole tap fittings, tap holes punched out, with 2 single-lever mixers and turn-knob operation or in conjunction with toggle valve, as well as push-open valve, please do not exceed a flow rate of max. 7.5 l/min per tap fitting.                                                                                                                                                                                                                          |  |
| Overflow remark               | with overflow                                                                                                                                                                                                                                                                                                                                                                                                                                                               |  |
| material                      | Sanitary porcelain                                                                                                                                                                                                                                                                                                                                                                                                                                                          |  |
| Specification texts           | Venticello; Vanity washbasin; Sanitary porcelain; Size: 1000 x 500 mm; Rectangle; suitable for 2 1-hole tap fittings, tap holes punched out; with 2 single-lever mixers and turn-knob operation or in conjunction with toggle valve, as well as push-open valve, please do not exceed a flow rate of max. 7.5 l/min per tap fitting.; with overflow; wall fixation; EN 31, EN 14688; towel holder (not included in scope of delivery): side installation (mountable: 2 pc.) |  |

# TECHNICAL DRAWINGS

#### 4104AK