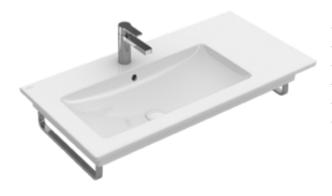

## VANITY WASHBASIN VENTICELLO

#### 1. POSITION

| Model                         | 4134L1                                                                                                                                                                                                                                                                                                                      |  |
|-------------------------------|-----------------------------------------------------------------------------------------------------------------------------------------------------------------------------------------------------------------------------------------------------------------------------------------------------------------------------|--|
| Collection                    | Venticello                                                                                                                                                                                                                                                                                                                  |  |
| PROJECTS                      | DESIGN                                                                                                                                                                                                                                                                                                                      |  |
| Width                         | 1000 mm                                                                                                                                                                                                                                                                                                                     |  |
| Depth                         | 500 mm                                                                                                                                                                                                                                                                                                                      |  |
| Weight                        | 27,4 kg                                                                                                                                                                                                                                                                                                                     |  |
| description                   | Sanitary porcelain<br>basin left<br>wall fixation<br>EN 31, EN 14688<br>towel holder (not included in scope<br>of delivery): side installation<br>(mountable: 2 pc.)                                                                                                                                                        |  |
| Tap fitting / Tap hole remark | suitable for 3-hole tap fittings, central tap hole punched out                                                                                                                                                                                                                                                              |  |
| Overflow remark               | with overflow                                                                                                                                                                                                                                                                                                               |  |
| material                      | Sanitary porcelain                                                                                                                                                                                                                                                                                                          |  |
| Specification texts           | Venticello; Vanity washbasin;<br>Sanitary porcelain; Size: 1000 x 500<br>mm; Rectangle; suitable for 3-hole<br>tap fittings, central tap hole<br>punched out; with overflow; basin<br>left; wall fixation; EN 31, EN 14688;<br>towel holder (not included in scope<br>of delivery): side installation<br>(mountable: 2 pc.) |  |