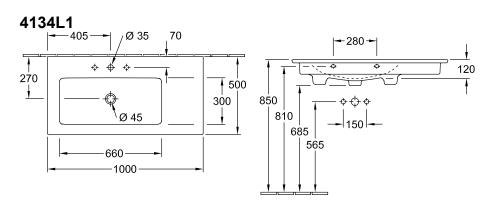

# TECHNICAL DRAWINGS

#### 1. POSITION

| Model                         | 4134L1                                                                                                                                                                                                                                                                                                                      |  |
|-------------------------------|-----------------------------------------------------------------------------------------------------------------------------------------------------------------------------------------------------------------------------------------------------------------------------------------------------------------------------|--|
| Collection                    | Venticello                                                                                                                                                                                                                                                                                                                  |  |
| PROJECTS                      | DESIGN                                                                                                                                                                                                                                                                                                                      |  |
| Width                         | 1000 mm                                                                                                                                                                                                                                                                                                                     |  |
| Depth                         | 500 mm                                                                                                                                                                                                                                                                                                                      |  |
| Weight                        | 27,4 kg                                                                                                                                                                                                                                                                                                                     |  |
| description                   | Sanitary porcelain<br>basin left<br>wall fixation<br>EN 31, EN 14688<br>towel holder (not included in scope<br>of delivery): side installation<br>(mountable: 2 pc.)                                                                                                                                                        |  |
| Tap fitting / Tap hole remark | suitable for 3-hole tap fittings, central tap hole punched out                                                                                                                                                                                                                                                              |  |
| Overflow remark               | with overflow                                                                                                                                                                                                                                                                                                               |  |
| material                      | Sanitary porcelain                                                                                                                                                                                                                                                                                                          |  |
| Specification texts           | Venticello; Vanity washbasin;<br>Sanitary porcelain; Size: 1000 x 500<br>mm; Rectangle; suitable for 3-hole<br>tap fittings, central tap hole<br>punched out; with overflow; basin<br>left; wall fixation; EN 31, EN 14688;<br>towel holder (not included in scope<br>of delivery): side installation<br>(mountable: 2 pc.) |  |